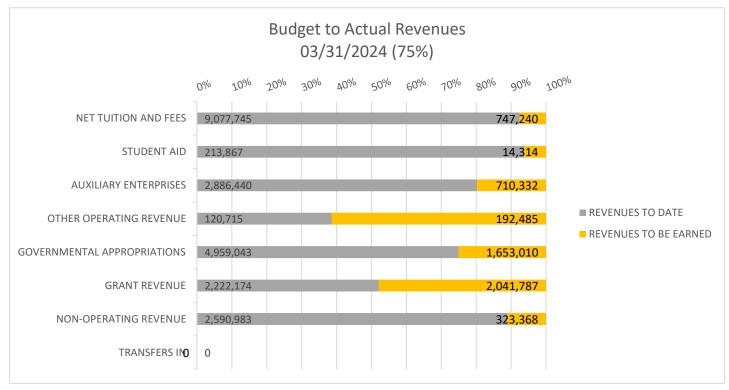

#### Statement of Revenues, Expenses and Changes In Net Position Unrestricted Funds, Grants and Governmental Appropriations - Unaudited

March 31, 2024 Fiscal Year Benchmark: 75%

| REVENUES                                                                                  | BUDGET     | REVENUES TO DATE | REVENUES TO DATE % | REVENUES TO BE<br>EARNED |
|-------------------------------------------------------------------------------------------|------------|------------------|--------------------|--------------------------|
| NET TUITION AND FEES                                                                      | 9,824,985  | 9,077,745        | 92%                | 747,240                  |
| Tuition, Student Registration Fees, Net of Bad Debt & Scholarship Allowances              |            |                  |                    |                          |
| STUDENT AID                                                                               | 228,181    | 213,867          | 94%                | 14,314                   |
| Federal Pell, Student Loans, SEOG, ACG, Work Study                                        |            |                  |                    |                          |
| AUXILIARY ENTERPRISES                                                                     | 3,596,772  | 2,886,440        | 80%                | 710,332                  |
| Housing, Bookstore, Testing & Assessment, Tinnin Center Operations, License Bureau Rental |            |                  |                    |                          |
| OTHER OPERATING REVENUE                                                                   | 313,200    | 120,715          | 39%                | 192,485                  |
| Athletic Ticket Sales, Fines, Transcript Fees, Other Income                               |            |                  |                    |                          |
| GOVERNMENTAL APPROPRIATIONS                                                               | 6,612,053  | 4,959,043        | 75%                | 1,653,010                |
| State Aid, State Maint. & Repair                                                          |            |                  |                    |                          |
| GRANT REVENUE                                                                             | 4,263,961  | 2,222,174        | 52%                | 2,041,787                |
| State Grants, Federal Grants                                                              |            |                  |                    |                          |
| NON-OPERATING REVENUE                                                                     | 2,914,351  | 2,590,983        | 89%                | 323,368                  |
| Taxes, Interest Earnings, Gifts                                                           |            |                  |                    |                          |
| TRANSFERS IN                                                                              | 0          | 0                | 0%                 | 0                        |
| General funds-prior year transfers in (Reserves), current year transfers from capital     |            |                  |                    |                          |
| TOTAL REVENUES                                                                            | 27,753,503 | 22,070,967       | 80%                | 5,682,536                |

NOTE: We have recognized 80% of budgeted revenues. We have recognized 92% of our budgeted revenues from tuition and fees, comprised of a portion of summer 2023, fall 2023, winter/spring 2024, and a portion of summer 2024, net of estimated bad debt. The operating budget includes transfers in from prior year reserves to support one-time projects which do not meet criteria for inclusion in the capital budget, as amended. It also includes transfers out to the capital budget for for items funded with operating surplus.