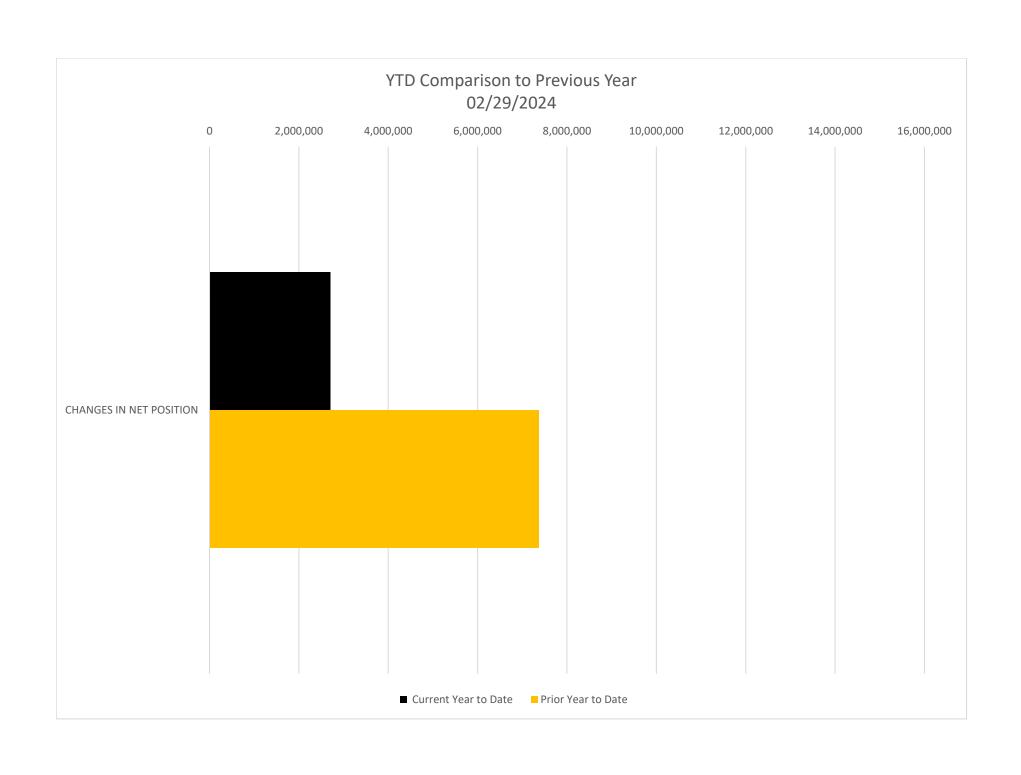

# Three Rivers College Statement of Revenues, Expenses and Changes in Net Position Unrestricted Funds, Grants and Governmental Appropriations - Unaudited February 29, 2024

|                                           |           |           |             |           |             |           |           | (           | Current Year to |                    |             |             |
|-------------------------------------------|-----------|-----------|-------------|-----------|-------------|-----------|-----------|-------------|-----------------|--------------------|-------------|-------------|
|                                           | July      | August    | September   | October   | November    | December  | January   | February    | Date            | Prior Year to Date | \$ Change   | % Change    |
| OPERATING REVENUE                         |           |           |             |           |             |           |           |             |                 |                    |             |             |
| Tuition & fees, net of bad debt allowance | 4,417,553 | 1,315,268 | (200,011)   | 1,335,597 | 195,111     | 1,323,719 | 729,953   | (85,761)    | 9,031,431       | 8,922,154          | 109,277     | 1.22%       |
| Student aid                               | 154,887   | 19,016    | 3,974,629   | 493,598   | 153,535     | 116,053   | 17,695    | 3,640,528   | 8,569,941       | 7,951,671          | 618,271     | 7.78%       |
| Sales & services - auxiliaries            | 891,173   | 185,516   | 312,817     | 284,192   | 502,592     | 297,084   | 141,507   | 245,463     | 2,860,343       | 2,723,731          | 136,612     | 5.02%       |
| Other operating revenue                   | 3,532     | 3,534     | 3,670       | 2,689     | 3,147       | 3,990     | 3,416     | 3,938       | 27,917          | 145,263            | (117,346)   | (80.78)%    |
| Total Operating Revenue                   | 5,467,145 | 1,523,334 | 4,091,105   | 2,116,077 | 854,385     | 1,740,847 | 892,571   | 3,804,170   | 20,489,632      | 19,742,819         | 746,813     | 3.78%       |
| OPERATING EXPENSES                        |           |           |             |           |             |           |           |             |                 |                    |             |             |
| Salaries & benefits                       | 1,052,665 | 1,104,256 | 1,136,432   | 1,133,392 | 1,158,238   | 1,091,105 | 1,103,786 | 1,137,198   | 8,917,072       | 8,231,120          | 685,952     | 8.33%       |
| Operating expenses                        | 663,779   | 568,617   | 685,753     | 790,507   | 886,741     | 680,143   | 668,035   | 870,835     | 5,814,411       | 6,029,756          | (215,345)   | (3.57)%     |
| Capital equipment                         | 245,148   | 312,205   | 295,181     | 122,571   | 25,624      | 11,623    | 159,984   | 79,978      | 1,252,315       | 3,216,820          | (1,964,505) | (61.07)%    |
| Less: Transfer to capital assets          | (245,148) | (312,205) | (295,181)   | (122,571) | (25,624)    | (11,623)  | (159,984) | (79,978)    | (1,252,315)     | (3,216,820)        | 1,964,505   | (61.07)%    |
| Scholarships                              | 209,718   | 49,245    | 4,453,154   | 560,796   | 190,168     | 139,383   | 49,692    | 4,112,194   | 9,764,349       | 9,474,995          | 289,355     | 3.05%       |
| Depreciation & interest                   | 223,701   | 235,423   | 228,522     | 224,557   | 223,412     | 224,095   | 223,046   | 773,189     | 2,355,945       | 1,839,534          | 516,411     | 28.07%      |
| Other operating expenses                  | 0         | 0         | 0           | 0         | 0           | 19        | 0         | 0           | 19              |                    | 19          | 0.00%       |
| Total Operating Expenses                  | 2,149,864 | 1,957,541 | 6,503,860   | 2,709,252 | 2,458,558   | 2,134,745 | 2,044,559 | 6,893,417   | 26,851,796      | 25,575,404         | 1,276,392   | 4.99%       |
| NON-OPERATING REVENUE (EXPENSES)          |           |           |             |           |             |           |           |             |                 |                    |             |             |
| State appropriations (less 3% hold back)  | 541,059   | 541,059   | 541,058     | 541,059   | 541,059     | 541,058   | 541,059   | 541,059     | 4,328,470       | 4,223,722          | 104,748     | 2.48%       |
| Federal grants                            | 49,786    | 129,901   | 288,693     | 649,708   | (345,782)   | 88,509    | 124,244   | 97,371      | 1,082,431       | 4,014,331          | (2,931,900) | (73.04)%    |
| State grants                              | 369,716   | (349,824) | 173,858     | 194,799   | 334,844     | 297,702   | 119,660   | 60,285      | 1,201,041       | 2,446,392          | (1,245,351) | (50.91)%    |
| Other grants                              | 0         | 0         | 0           | 0         | 0           | 0         | 0         | 30,000      | 30,000          | 5,000              | 25,000      | 500.00%     |
| Property taxes                            | 22,669    | 21,750    | 20,008      | 8,370     | 32,107      | 468,058   | 1,569,696 | 248,207     | 2,390,863       | 2,242,187          | 148,677     | 6.63%       |
| Investment earnings                       | 60,778    | 58,289    | 55,026      | 62,815    | 56,301      | 40,437    | 42,750    | 43,529      | 419,926         | 231,687            | 188,238     | 81.25%      |
| Gifts                                     | 3,700     | 0         | 1,000       | 27,500    | (424,028)   | 0         | 0         | 0           | (391,828)       | 31,710             | (423,538)   | (1,335.66)% |
| Gain (loss) on sale of assets             | 0         | 0         | 0           | 0         | 3,902       | 0         | 0         | 0           | 3,902           | ,                  | (292)       | (6.97)%     |
| Total Non-Operating Revenues (Expenses)   | 1,047,708 | 401,175   | 1,079,645   | 1,484,251 | 198,404     | 1,435,763 | 2,397,409 | 1,020,451   | 9,064,805       | 13,199,224         | (4,134,418) | (31.32)%    |
|                                           |           |           |             |           |             |           |           |             |                 |                    |             |             |
| CHANGES IN NET POSITION                   | 4,364,989 | (33,032)  | (1,333,111) | 891,076   | (1,405,770) | 1,041,865 | 1,245,421 | (2,068,796) | 2,702,642       | 7,366,639          | (4,663,997) | (63.31)%    |