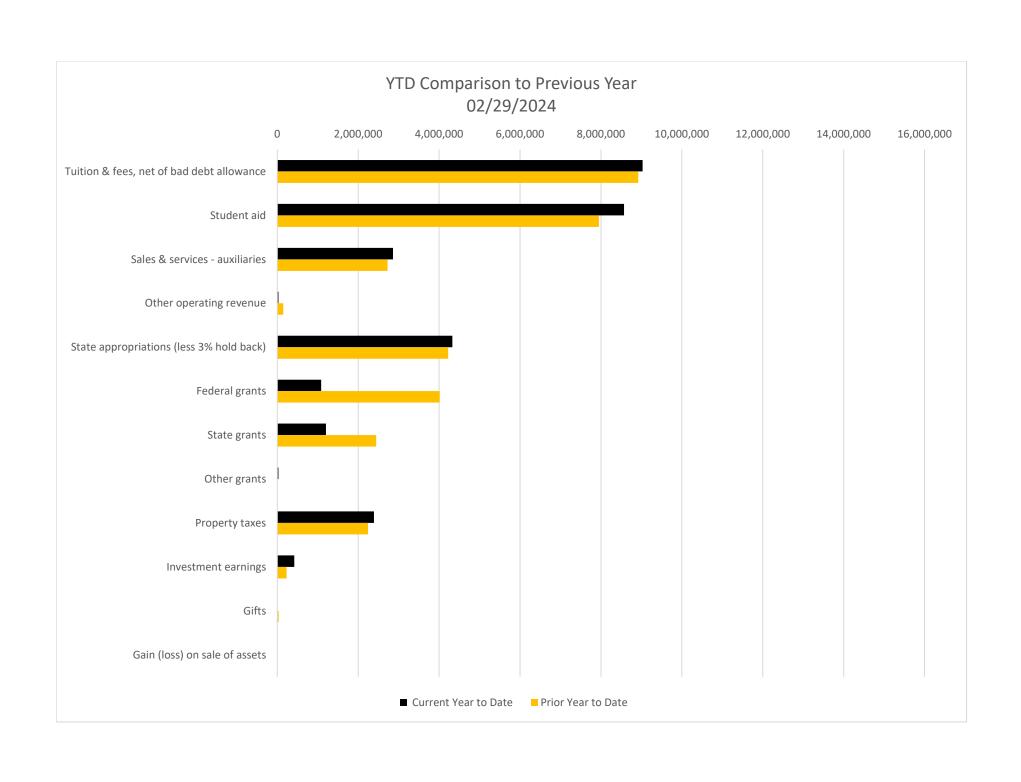

# Three Rivers College Statement of Revenues, Expenses and Changes in Net Position Unrestricted Funds, Grants and Governmental Appropriations - Unaudited February 29, 2024

|                                           |           |           |             |           |             |           |           | (           | Current Year to |                    |             |             |
|-------------------------------------------|-----------|-----------|-------------|-----------|-------------|-----------|-----------|-------------|-----------------|--------------------|-------------|-------------|
|                                           | July      | August    | September   | October   | November    | December  | January   | February    | Date            | Prior Year to Date | \$ Change   | % Change    |
| OPERATING REVENUE                         |           |           |             |           |             |           |           |             |                 |                    |             |             |
| Tuition & fees, net of bad debt allowance | 4,417,553 | 1,315,268 | (200,011)   | 1,335,597 | 195,111     | 1,323,719 | 729,953   | (85,761)    | 9,031,431       | 8,922,154          | 109,277     | 1.22%       |
| Student aid                               | 154,887   | 19,016    | 3,974,629   | 493,598   | 153,535     | 116,053   | 17,695    | 3,640,528   | 8,569,941       | 7,951,671          | 618,271     | 7.78%       |
| Sales & services - auxiliaries            | 891,173   | 185,516   | 312,817     | 284,192   | 502,592     | 297,084   | 141,507   | 245,463     | 2,860,343       | 2,723,731          | 136,612     | 5.02%       |
| Other operating revenue                   | 3,532     | 3,534     | 3,670       | 2,689     | 3,147       | 3,990     | 3,416     | 3,938       | 27,917          | 145,263            | (117,346)   | (80.78)%    |
| Total Operating Revenue                   | 5,467,145 | 1,523,334 | 4,091,105   | 2,116,077 | 854,385     | 1,740,847 | 892,571   | 3,804,170   | 20,489,632      | 19,742,819         | 746,813     | 3.78%       |
| OPERATING EXPENSES                        |           |           |             |           |             |           |           |             |                 |                    |             |             |
| Salaries & benefits                       | 1,052,665 | 1,104,256 | 1,136,432   | 1,133,392 | 1,158,238   | 1,091,105 | 1,103,786 | 1,137,198   | 8,917,072       | 8,231,120          | 685,952     | 8.33%       |
| Operating expenses                        | 663,779   | 568,617   | 685,753     | 790,507   | 886,741     | 680,143   | 668,035   | 870,835     | 5,814,411       | 6,029,756          | (215,345)   | (3.57)%     |
| Capital equipment                         | 245,148   | 312,205   | 295,181     | 122,571   | 25,624      | 11,623    | 159,984   | 79,978      | 1,252,315       | 3,216,820          | (1,964,505) | (61.07)%    |
| Less: Transfer to capital assets          | (245,148) | (312,205) | (295,181)   | (122,571) | (25,624)    | (11,623)  | (159,984) | (79,978)    | (1,252,315)     | (3,216,820)        | 1,964,505   | (61.07)%    |
| Scholarships                              | 209,718   | 49,245    | 4,453,154   | 560,796   | 190,168     | 139,383   | 49,692    | 4,112,194   | 9,764,349       | 9,474,995          | 289,355     | 3.05%       |
| Depreciation & interest                   | 223,701   | 235,423   | 228,522     | 224,557   | 223,412     | 224,095   | 223,046   | 773,189     | 2,355,945       | 1,839,534          | 516,411     | 28.07%      |
| Other operating expenses                  | 0         | 0         | 0           | 0         | 0           | 19        | 0         | 0           | 19              |                    | 19          | 0.00%       |
| Total Operating Expenses                  | 2,149,864 | 1,957,541 | 6,503,860   | 2,709,252 | 2,458,558   | 2,134,745 | 2,044,559 | 6,893,417   | 26,851,796      | 25,575,404         | 1,276,392   | 4.99%       |
| NON-OPERATING REVENUE (EXPENSES)          |           |           |             |           |             |           |           |             |                 |                    |             |             |
| State appropriations (less 3% hold back)  | 541,059   | 541,059   | 541,058     | 541,059   | 541,059     | 541,058   | 541,059   | 541,059     | 4,328,470       | 4,223,722          | 104,748     | 2.48%       |
| Federal grants                            | 49,786    | 129,901   | 288,693     | 649,708   | (345,782)   | 88,509    | 124,244   | 97,371      | 1,082,431       | 4,014,331          | (2,931,900) | (73.04)%    |
| State grants                              | 369,716   | (349,824) | 173,858     | 194,799   | 334,844     | 297,702   | 119,660   | 60,285      | 1,201,041       | 2,446,392          | (1,245,351) | (50.91)%    |
| Other grants                              | 0         | 0         | 0           | 0         | 0           | 0         | 0         | 30,000      | 30,000          | 5,000              | 25,000      | 500.00%     |
| Property taxes                            | 22,669    | 21,750    | 20,008      | 8,370     | 32,107      | 468,058   | 1,569,696 | 248,207     | 2,390,863       | 2,242,187          | 148,677     | 6.63%       |
| Investment earnings                       | 60,778    | 58,289    | 55,026      | 62,815    | 56,301      | 40,437    | 42,750    | 43,529      | 419,926         | 231,687            | 188,238     | 81.25%      |
| Gifts                                     | 3,700     | 0         | 1,000       | 27,500    | (424,028)   | 0         | 0         | 0           | (391,828)       | 31,710             | (423,538)   | (1,335.66)% |
| Gain (loss) on sale of assets             | 0         | 0         | 0           | 0         | 3,902       | 0         | 0         | 0           | 3,902           | ,                  | (292)       | (6.97)%     |
| Total Non-Operating Revenues (Expenses)   | 1,047,708 | 401,175   | 1,079,645   | 1,484,251 | 198,404     | 1,435,763 | 2,397,409 | 1,020,451   | 9,064,805       | 13,199,224         | (4,134,418) | (31.32)%    |
|                                           |           |           |             |           |             |           |           |             |                 |                    |             |             |
| CHANGES IN NET POSITION                   | 4,364,989 | (33,032)  | (1,333,111) | 891,076   | (1,405,770) | 1,041,865 | 1,245,421 | (2,068,796) | 2,702,642       | 7,366,639          | (4,663,997) | (63.31)%    |