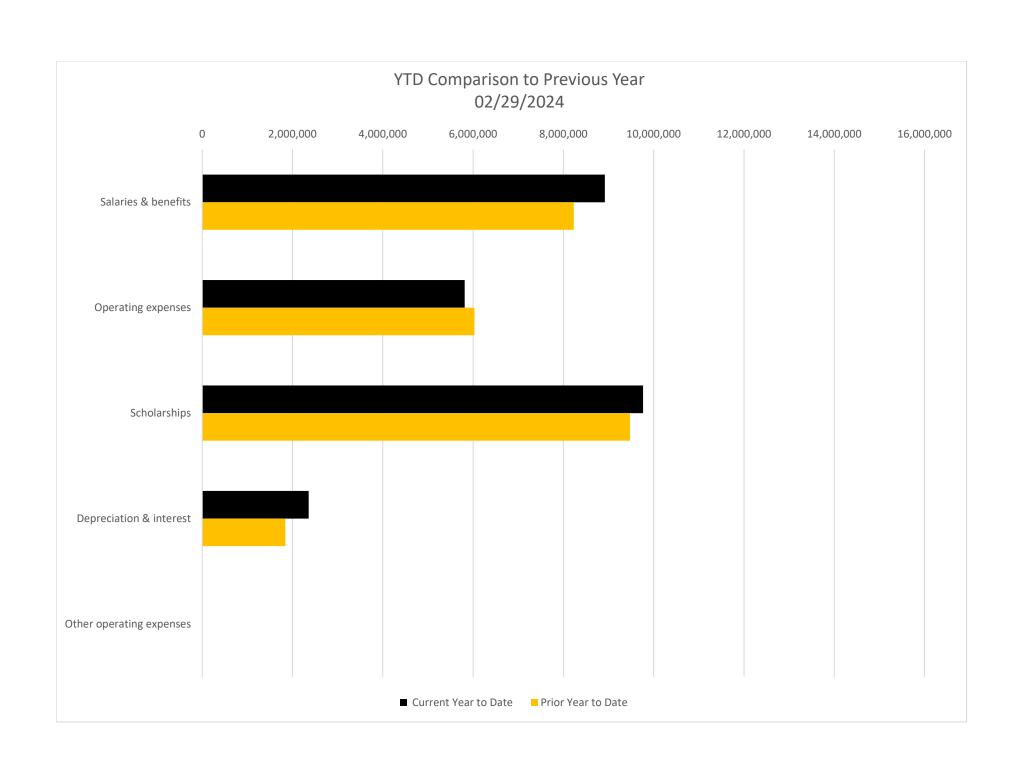

# Three Rivers College Statement of Revenues, Expenses and Changes in Net Position Unrestricted Funds, Grants and Governmental Appropriations - Unaudited February 29, 2024

|                                           |           |           |             |           |             |           |           | (           | Current Year to |                    |             |             |
|-------------------------------------------|-----------|-----------|-------------|-----------|-------------|-----------|-----------|-------------|-----------------|--------------------|-------------|-------------|
|                                           | July      | August    | September   | October   | November    | December  | January   | February    | Date            | Prior Year to Date | \$ Change   | % Change    |
| OPERATING REVENUE                         |           |           |             |           |             |           |           |             |                 |                    |             |             |
| Tuition & fees, net of bad debt allowance | 4,417,553 | 1,315,268 | (200,011)   | 1,335,597 | 195,111     | 1,323,719 | 729,953   | (85,761)    | 9,031,431       | 8,922,154          | 109,277     | 1.22%       |
| Student aid                               | 154,887   | 19,016    | 3,974,629   | 493,598   | 153,535     | 116,053   | 17,695    | 3,640,528   | 8,569,941       | 7,951,671          | 618,271     | 7.78%       |
| Sales & services - auxiliaries            | 891,173   | 185,516   | 312,817     | 284,192   | 502,592     | 297,084   | 141,507   | 245,463     | 2,860,343       | 2,723,731          | 136,612     | 5.02%       |
| Other operating revenue                   | 3,532     | 3,534     | 3,670       | 2,689     | 3,147       | 3,990     | 3,416     | 3,938       | 27,917          | 145,263            | (117,346)   | (80.78)%    |
| Total Operating Revenue                   | 5,467,145 | 1,523,334 | 4,091,105   | 2,116,077 | 854,385     | 1,740,847 | 892,571   | 3,804,170   | 20,489,632      | 19,742,819         | 746,813     | 3.78%       |
| OPERATING EXPENSES                        |           |           |             |           |             |           |           |             |                 |                    |             |             |
| Salaries & benefits                       | 1,052,665 | 1,104,256 | 1,136,432   | 1,133,392 | 1,158,238   | 1,091,105 | 1,103,786 | 1,137,198   | 8,917,072       | 8,231,120          | 685,952     | 8.33%       |
| Operating expenses                        | 663,779   | 568,617   | 685,753     | 790,507   | 886,741     | 680,143   | 668,035   | 870,835     | 5,814,411       | 6,029,756          | (215,345)   | (3.57)%     |
| Capital equipment                         | 245,148   | 312,205   | 295,181     | 122,571   | 25,624      | 11,623    | 159,984   | 79,978      | 1,252,315       | 3,216,820          | (1,964,505) | (61.07)%    |
| Less: Transfer to capital assets          | (245,148) | (312,205) | (295,181)   | (122,571) | (25,624)    | (11,623)  | (159,984) | (79,978)    | (1,252,315)     | (3,216,820)        | 1,964,505   | (61.07)%    |
| Scholarships                              | 209,718   | 49,245    | 4,453,154   | 560,796   | 190,168     | 139,383   | 49,692    | 4,112,194   | 9,764,349       | 9,474,995          | 289,355     | 3.05%       |
| Depreciation & interest                   | 223,701   | 235,423   | 228,522     | 224,557   | 223,412     | 224,095   | 223,046   | 773,189     | 2,355,945       | 1,839,534          | 516,411     | 28.07%      |
| Other operating expenses                  | 0         | 0         | 0           | 0         | 0           | 19        | 0         | 0           | 19              |                    | 19          | 0.00%       |
| Total Operating Expenses                  | 2,149,864 | 1,957,541 | 6,503,860   | 2,709,252 | 2,458,558   | 2,134,745 | 2,044,559 | 6,893,417   | 26,851,796      | 25,575,404         | 1,276,392   | 4.99%       |
| NON-OPERATING REVENUE (EXPENSES)          |           |           |             |           |             |           |           |             |                 |                    |             |             |
| State appropriations (less 3% hold back)  | 541,059   | 541,059   | 541,058     | 541,059   | 541,059     | 541,058   | 541,059   | 541,059     | 4,328,470       | 4,223,722          | 104,748     | 2.48%       |
| Federal grants                            | 49,786    | 129,901   | 288,693     | 649,708   | (345,782)   | 88,509    | 124,244   | 97,371      | 1,082,431       | 4,014,331          | (2,931,900) | (73.04)%    |
| State grants                              | 369,716   | (349,824) | 173,858     | 194,799   | 334,844     | 297,702   | 119,660   | 60,285      | 1,201,041       | 2,446,392          | (1,245,351) | (50.91)%    |
| Other grants                              | 0         | 0         | 0           | 0         | 0           | 0         | 0         | 30,000      | 30,000          | 5,000              | 25,000      | 500.00%     |
| Property taxes                            | 22,669    | 21,750    | 20,008      | 8,370     | 32,107      | 468,058   | 1,569,696 | 248,207     | 2,390,863       | 2,242,187          | 148,677     | 6.63%       |
| Investment earnings                       | 60,778    | 58,289    | 55,026      | 62,815    | 56,301      | 40,437    | 42,750    | 43,529      | 419,926         | 231,687            | 188,238     | 81.25%      |
| Gifts                                     | 3,700     | 0         | 1,000       | 27,500    | (424,028)   | 0         | 0         | 0           | (391,828)       | 31,710             | (423,538)   | (1,335.66)% |
| Gain (loss) on sale of assets             | 0         | 0         | 0           | 0         | 3,902       | 0         | 0         | 0           | 3,902           | ,                  | (292)       | (6.97)%     |
| Total Non-Operating Revenues (Expenses)   | 1,047,708 | 401,175   | 1,079,645   | 1,484,251 | 198,404     | 1,435,763 | 2,397,409 | 1,020,451   | 9,064,805       | 13,199,224         | (4,134,418) | (31.32)%    |
|                                           |           |           |             |           |             |           |           |             |                 |                    |             |             |
| CHANGES IN NET POSITION                   | 4,364,989 | (33,032)  | (1,333,111) | 891,076   | (1,405,770) | 1,041,865 | 1,245,421 | (2,068,796) | 2,702,642       | 7,366,639          | (4,663,997) | (63.31)%    |