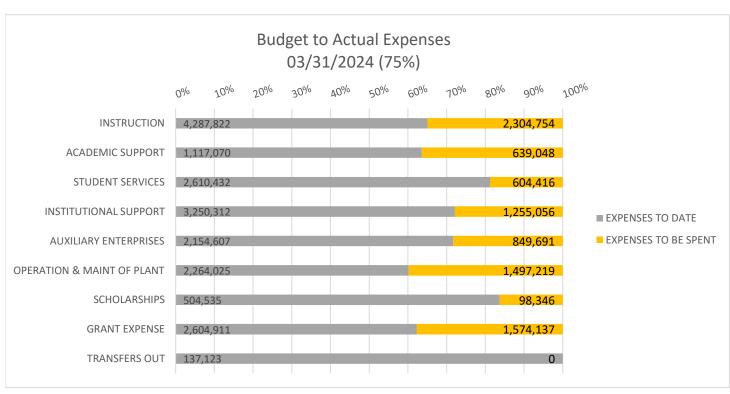

| EXPENSES                                                                                                          | BUDGET     | EXPENSES TO DATE | EXPENSES TO DATE % | EXPENSES TO BE SPENT |
|-------------------------------------------------------------------------------------------------------------------|------------|------------------|--------------------|----------------------|
| INSTRUCTION                                                                                                       | 6,592,575  | 4,287,822        | 65%                | 2,304,754            |
| Business, Education, Math, Science, Technology, Humanities, Social Science, Health & Human Services               |            |                  |                    |                      |
| ACADEMIC SUPPORT                                                                                                  | 1,756,118  | 1,117,070        | 64%                | 639,048              |
| Academic Resource Commons, Academic Outreach Services, Career Education, Off Campus Center Support                |            |                  |                    |                      |
| STUDENT SERVICES                                                                                                  | 3,214,848  | 2,610,432        | 81%                | 604,416              |
| Recruiting, Enrollment Services, Advising, Retention, Financial Aid, Student Life, Athletics, Disability Services |            |                  |                    |                      |
| INSTITUTIONAL SUPPORT                                                                                             | 4,505,368  | 3,250,312        | 72%                | 1,255,056            |
| Board of Trustees, Executive Management, Financial Services, Human Resources, Technology, Communications          |            |                  |                    |                      |
| AUXILIARY ENTERPRISES                                                                                             | 3,004,298  | 2,154,607        | 72%                | 849,691              |
| Housing, Bookstore, Tinnin Center Operations, Testing & Assessment, License Bureau Rental                         |            |                  |                    |                      |
| OPERATION & MAINT OF PLANT                                                                                        | 3,761,244  | 2,264,025        | 60%                | 1,497,219            |
| Maintenance, Custodial, Groundskeeping, Campus Safety, Utilities, Insurance, Mail Services                        |            |                  |                    |                      |
| SCHOLARSHIPS                                                                                                      | 602,881    | 504,535          | 84%                | 98,346               |
| Institutional Scholarships, Federal Student Aid Disbursed, Tuition Remission                                      |            |                  |                    |                      |
| GRANT EXPENSE                                                                                                     | 4,179,048  | 2,604,911        | 62%                | 1,574,137            |
| State Grants, Federal Grants                                                                                      |            |                  |                    |                      |
| TRANSFERS OUT                                                                                                     | 137,123    | 137,123          | 100%               | 0                    |
| General funds-current year transfers to capital                                                                   |            |                  |                    |                      |
| TOTAL EXPENSES                                                                                                    | 27,753,503 | 18,930,837       | 68%                | 8,822,666            |

NOTE: We have obligated 68% of our budgeted expenses at 75% into the fiscal year. March payroll is INCLUDED and credit card expenses are NOT INCLUDED as they were not yet available at the time of this report. Budgeted increase in Net Position is a result of awarded funding sources exceeding estimates, as amended.