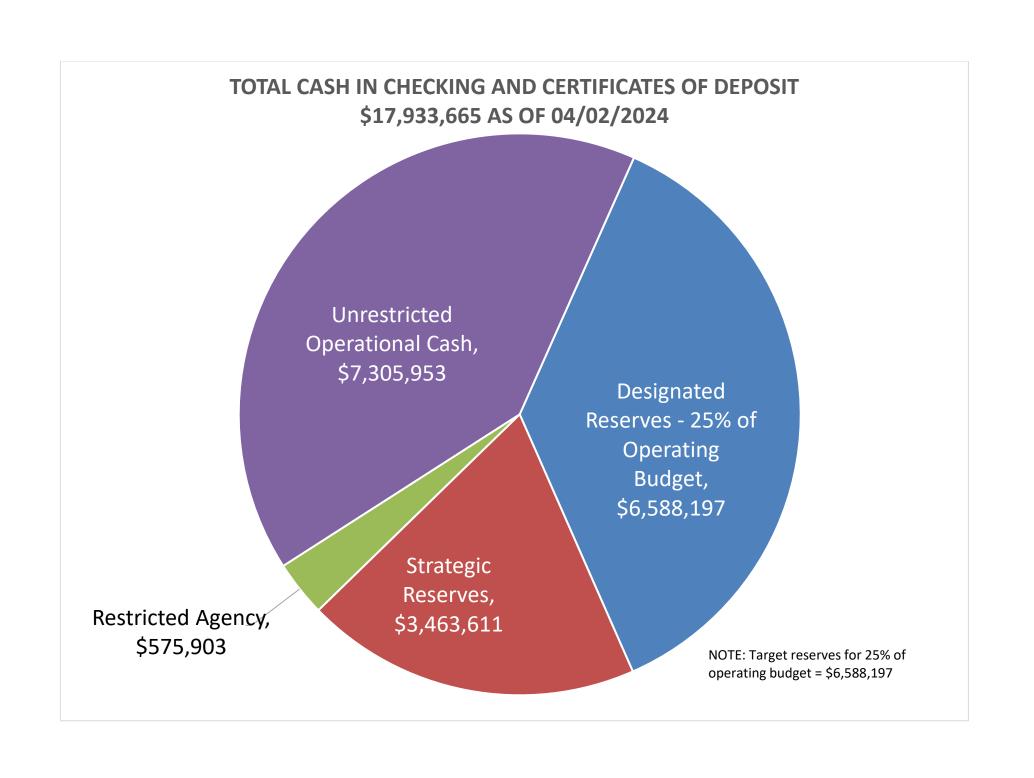

# THREE RIVERS COMMUNITY COLLEGE CASH IN BANKS

#### April 2, 2024

|                                      | 03/04/24     | 04/02/24     |
|--------------------------------------|--------------|--------------|
| CURRENT FUND                         |              |              |
| Cash Funds                           |              |              |
| Bookstore                            | 600.00       | 600.00       |
| Petty Cash                           | 200.00       | 200.00       |
| Vending Machines                     | 137.00       | 137.00       |
| Business Office                      | 1,688.00     | 1,688.00     |
| Total Cash Funds                     | 2,625.00     | 2,625.00     |
| General Accounts                     |              |              |
| Southern Bank - General Funds        | 7,801,070.10 | 7,180,133.60 |
| Southern Bank - Credit Cards         | 103,667.91   | 101,649.37   |
| Total General Accounts               | 7,904,738.01 | 7,281,782.97 |
| Restricted Bank Accounts             |              |              |
| Payroll Account - Southern Bank      | 21,112.14    | 21,545.35    |
| Federal Clearing Account             |              | -            |
| Flexible Spending Account            | 5,691.99     | -            |
| Total Restricted Accounts            | 26,804.13    | 21,545.35    |
| TOTAL CURRENT FUND                   | 7,934,167.14 | 7,305,953.32 |
|                                      |              |              |
| HOUSING FUND                         |              |              |
| General Accounts                     |              |              |
| Rivers Ridge Account - Southern Bank | 52,081.07    |              |
| Total General Accounts               | 52,081.07    | -            |
| TOTAL HOUSING FUND                   | 104,162.14   | -            |
|                                      |              |              |

|                                                                 | 03/04/24                     | 04/02/24                     |
|-----------------------------------------------------------------|------------------------------|------------------------------|
| PLANT FUND                                                      |                              |                              |
| General Accounts Plant Fund - Southern Bank Total Bank Accounts | 5,033,805.79<br>5,033,805.79 | 5,051,808.24<br>5,051,808.24 |
| Certificates of Deposit People's Community Bank #0625           | 5,000,000.00                 | 5,000,000.00                 |
| Total Certificates of Deposit                                   | 5,000,000.00                 | 5,000,000.00                 |
| TOTAL PLANT FUND                                                | 10,033,805.79                | 10,051,808.24                |
| AGENCY FUND                                                     |                              |                              |
| Bank Accounts Agency Account - Southern Bank                    | 561,787.50                   | 575,903.26                   |
| Certificates of Deposit Restricted CD's & Savings               |                              |                              |
| TOTAL AGENCY FUND                                               | 561,787.50                   | 575,903.26                   |