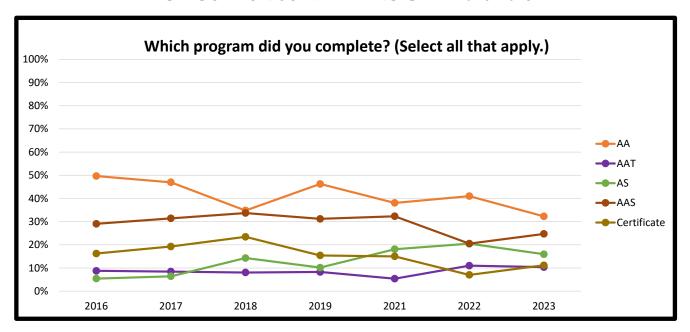

<sup>\*</sup>Note: "Malden" removed as a response option on 2019 survey.

|                        | Whi  | ch prograi | m did you | complete? | )    |      |      |
|------------------------|------|------------|-----------|-----------|------|------|------|
|                        | 2016 | 2017       | 2018      | 2019      | 2021 | 2022 | 2023 |
| Total # of Responses   | 296  | 296        | 273       | 266       | 260  | 200  | 251  |
| AA                     | 50%  | 47%        | 35%       | 46%       | 38%  | 41%  | 32%  |
| AAT                    | 9%   | 8%         | 8%        | 8%        | 5%   | 11%  | 10%  |
| AS                     | 5%   | 6%         | 14%       | 10%       | 18%  | 21%  | 16%  |
| AAS                    | 29%  | 31%        | 34%       | 31%       | 32%  | 21%  | 25%  |
| Certificate            | 16%  | 19%        | 23%       | 15%       | 15%  | 7%   | 11%  |
| Other (Please Specify) | -    | -          | -         | -         | 4%   | 10%  | 12%  |