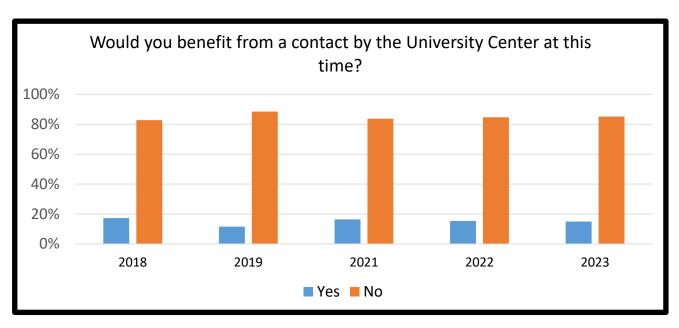

<sup>\*</sup>Note: Question added in 2018. "Three Rivers College added as an answer option in 2019.

| Would you benefit from a contact by the University Center at this time? |                                  |     |     |     |     |  |  |  |  |  |  |
|-------------------------------------------------------------------------|----------------------------------|-----|-----|-----|-----|--|--|--|--|--|--|
|                                                                         | 2018   2019   2021   2022   2023 |     |     |     |     |  |  |  |  |  |  |
| Total # of Responses                                                    | 226                              | 208 | 214 | 156 | 214 |  |  |  |  |  |  |
| Yes                                                                     | 17%                              | 12% | 16% | 15% | 15% |  |  |  |  |  |  |
| No                                                                      | 83%                              | 88% | 84% | 85% | 85% |  |  |  |  |  |  |