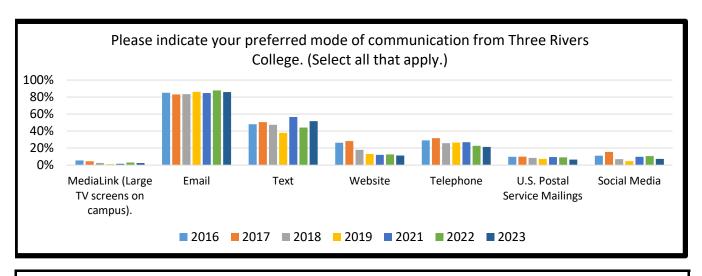

## THREE RIVERS COLLEGE GRADUATION SURVEY TREND DATA 2016-2023

Please indicate your preferred mode of communication from Three Rivers College. (Select all that apply.)

|                              | 2016 | 2017 | 2018 | 2019 | 2021 | 2022 | 2023 |
|------------------------------|------|------|------|------|------|------|------|
| Total # of Responses         | 289  | 291  | 272  | 261  | 256  | 199  | 248  |
| MediaLink (Large TV          | 6%   | 4%   | 3%   | 1%   | 2%   | 3%   | 2%   |
| screens on campus).          |      |      |      |      |      |      |      |
| Email                        | 85%  | 83%  | 83%  | 86%  | 85%  | 88%  | 86%  |
| Text                         | 48%  | 51%  | 47%  | 38%  | 57%  | 44%  | 52%  |
| Website                      | 26%  | 28%  | 18%  | 13%  | 12%  | 13%  | 11%  |
| Telephone                    | 29%  | 32%  | 26%  | 26%  | 27%  | 23%  | 21%  |
| U.S. Postal Service Mailings | 10%  | 10%  | 8%   | 7%   | 9%   | 9%   | 6%   |
| Social Media                 | 11%  | 15%  | 7%   | 5%   | 10%  | 11%  | 7%   |