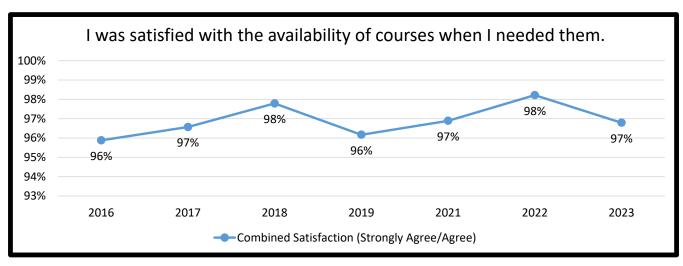

| I was satisfied      | with the | availabili                                     | ty of cour | ses wher | n I neede | ed them. |     |  |  |  |
|----------------------|----------|------------------------------------------------|------------|----------|-----------|----------|-----|--|--|--|
|                      | 2016     | 2016   2017   2018   2019   2021   2022   2023 |            |          |           |          |     |  |  |  |
| Total # of Responses | 291      | 292                                            | 272        | 261      | 257       | 199      | 249 |  |  |  |
| Strongly Agree       | 51%      | 46%                                            | 54%        | 49%      | 52%       | 55%      | 67% |  |  |  |
| Agree                | 45%      | 51%                                            | 43%        | 47%      | 45%       | 43%      | 30% |  |  |  |
| Disagree             | 3%       | 3%                                             | 1%         | 4%       | 2%        | 1%       | 3%  |  |  |  |
| Strongly Disagree    | 1%       | 1%                                             | 1%         | 0%       | 1%        | 1%       | 0%  |  |  |  |

|                       | 2016 | 2017 | 2018 | 2019 | 2021 | 2022 | 2023 |
|-----------------------|------|------|------|------|------|------|------|
| Combined Satisfaction | 96%  | 97%  | 98%  | 96%  | 97%  | 98%  | 97%  |