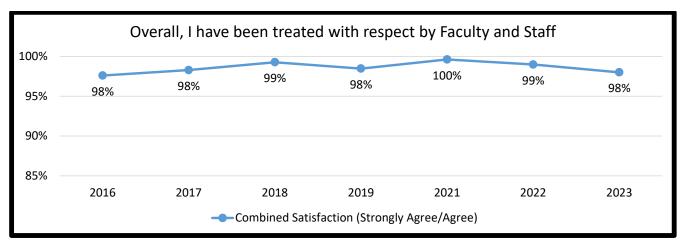

| Overall, I ha        | Overall, I have been treated with respect by Faculty and Staff |                                                |     |     |     |     |     |  |  |  |  |
|----------------------|----------------------------------------------------------------|------------------------------------------------|-----|-----|-----|-----|-----|--|--|--|--|
|                      | 2016                                                           | 2016   2017   2018   2019   2021   2022   2023 |     |     |     |     |     |  |  |  |  |
| Total # of Responses | 291                                                            | 292                                            | 272 | 261 | 257 | 199 | 249 |  |  |  |  |
| Strongly Agree       | 68%                                                            | 64%                                            | 71% | 62% | 63% | 67% | 74% |  |  |  |  |
| Agree                | 30%                                                            | 35%                                            | 28% | 36% | 37% | 32% | 24% |  |  |  |  |
| Disagree             | 1%                                                             | 1%                                             | 0%  | 1%  | 0%  | 1%  | 1%  |  |  |  |  |
| Strongly Disagree    | 1%                                                             | 1%                                             | 1%  | 0%  | 0%  | 1%  | 1%  |  |  |  |  |

|                       | 2016 | 2017 | 2018 | 2019 | 2021 | 2022 | 2023 |
|-----------------------|------|------|------|------|------|------|------|
| Combined Satisfaction | 98%  | 98%  | 99%  | 98%  | 100% | 99%  | 98%  |