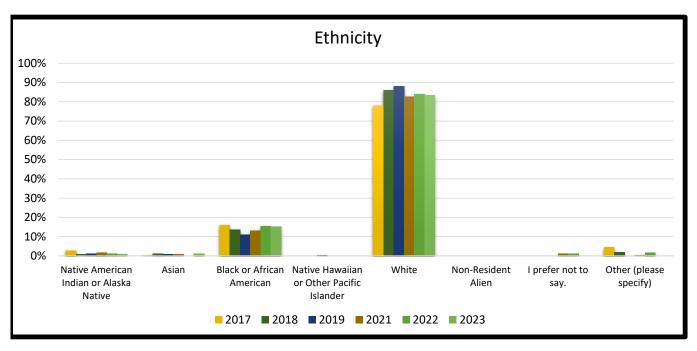

| Ethnicity                                 | / (Select | all that a | apply) |      |      |      |      |
|-------------------------------------------|-----------|------------|--------|------|------|------|------|
|                                           | 2016      | 2017       | 2018   | 2019 | 2021 | 2022 | 2023 |
| Total # of Responses                      | 296       | 296        | 273    | 266  | 260  | 200  | 251  |
| Native American Indian or Alaska Native   | 1%        | 3%         | 1%     | 1%   | 2%   | 1%   | 1%   |
| Asian                                     | 2%        | 0%         | 1%     | 1%   | 1%   | 0%   | 1%   |
| Black or African American                 | 12%       | 16%        | 14%    | 11%  | 13%  | 16%  | 15%  |
| Native Hawaiian or Other Pacific Islander | 2%        | 0%         | 0%     | 0%   | 0%   | 0%   | 0%   |
| White                                     | 83%       | 78%        | 86%    | 88%  | 83%  | 84%  | 83%  |
| Non-Resident Alien                        | 1%        | 0%         | 0%     | -    | -    | -    | -    |
| I prefer not to say.                      | -         | -          | 1      | -    | 1%   | 1%   | 0%   |
| Other (please specify)                    | 3%        | 4%         | 2%     | 0%   | 0%   | 2%   | 0%   |