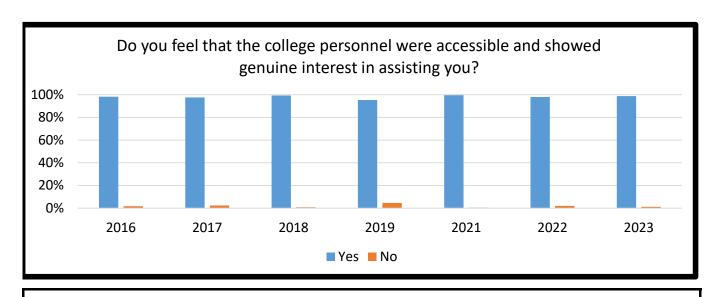

<sup>\*</sup> University Center was added in 2023.

Do you feel that the college personnel were accessible and showed genuine interest in assisting you?

|                      | 2016 | 2017 | 2018 | 2019 | 2021 | 2022 | 2023 |
|----------------------|------|------|------|------|------|------|------|
| Total # of Responses | 291  | 292  | 272  | 261  | 257  | 199  | 249  |
| Yes                  | 98%  | 98%  | 99%  | 95%  | 100% | 98%  | 99%  |
| No                   | 2%   | 2%   | 1%   | 5%   | 0%   | 2%   | 1%   |