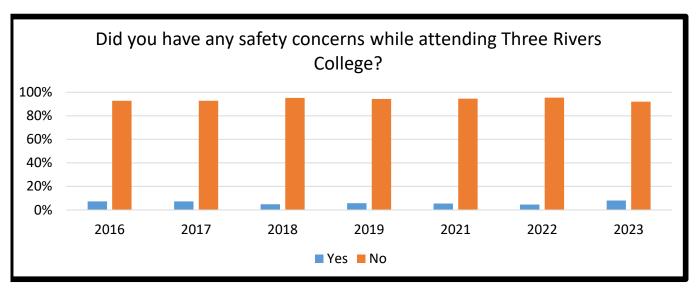

| Did you have any safety concerns while attending Three Rivers College? |                                                |     |     |     |     |     |     |  |  |  |
|------------------------------------------------------------------------|------------------------------------------------|-----|-----|-----|-----|-----|-----|--|--|--|
|                                                                        | 2016   2017   2018   2019   2021   2022   2023 |     |     |     |     |     |     |  |  |  |
| Total # of Responses                                                   | 289                                            | 291 | 272 | 261 | 257 | 199 | 248 |  |  |  |
| Yes                                                                    | 7%                                             | 7%  | 5%  | 6%  | 5%  | 5%  | 8%  |  |  |  |
| No                                                                     | 93%                                            | 93% | 95% | 94% | 95% | 95% | 92% |  |  |  |