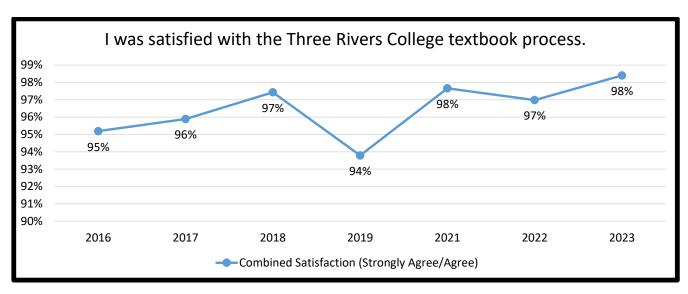

| I was satisfie       | I was satisfied with the Three Rivers College textbook process. |                                              |     |     |     |     |     |  |  |  |  |
|----------------------|-----------------------------------------------------------------|----------------------------------------------|-----|-----|-----|-----|-----|--|--|--|--|
| Year                 | 2016                                                            | 2016   2017   2018   2019   2021   2022   20 |     |     |     |     |     |  |  |  |  |
| Total # of Responses | 291                                                             | 292                                          | 272 | 261 | 257 | 199 | 249 |  |  |  |  |
| Strongly Agree       | 51%                                                             | 43%                                          | 56% | 48% | 51% | 53% | 64% |  |  |  |  |
| Agree                | 44%                                                             | 53%                                          | 41% | 46% | 46% | 44% | 35% |  |  |  |  |
| Disagree             | 3%                                                              | 3%                                           | 2%  | 7%  | 1%  | 2%  | 1%  |  |  |  |  |
| Strongly Disagree    | 2%                                                              | 1%                                           | 1%  | 0%  | 1%  | 1%  | 0%  |  |  |  |  |

|                       | 2016  | 2017 | 2018 | 2019 | 2021 | 2022 | 2023 |
|-----------------------|-------|------|------|------|------|------|------|
| Combined Satisfaction | า 95% | 96%  | 97%  | 94%  | 98%  | 97%  | 98%  |