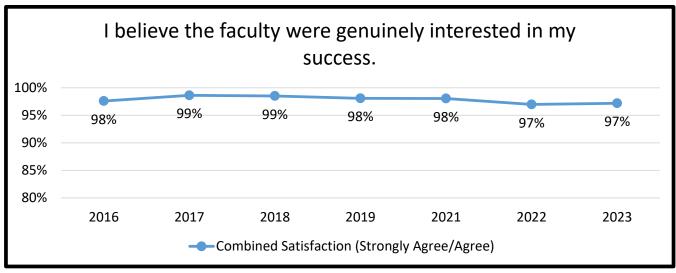

| I believe the fa                               | aculty we | re genuir | nely intere | ested in r | ny succe | ess. |     |  |  |
|------------------------------------------------|-----------|-----------|-------------|------------|----------|------|-----|--|--|
| 2016   2017   2018   2019   2021   2022   2023 |           |           |             |            |          |      |     |  |  |
| Total # of Responses                           | 291       | 292       | 272         | 261        | 257      | 199  | 249 |  |  |
| Strongly Agree                                 | 58%       | 52%       | 62%         | 54%        | 57%      | 60%  | 70% |  |  |
| Agree                                          | 40%       | 46%       | 37%         | 44%        | 41%      | 37%  | 27% |  |  |
| Disagree                                       | 1%        | 1%        | 1%          | 2%         | 2%       | 2%   | 2%  |  |  |
| Strongly Disagree                              | 1%        | 0%        | 1%          | 0%         | 0%       | 1%   | 1%  |  |  |

|                       | 2016 | 2017 | 2018 | 2019 | 2021 | 2022 | 2023 |
|-----------------------|------|------|------|------|------|------|------|
| Combined Satisfaction | 98%  | 99%  | 99%  | 98%  | 98%  | 97%  | 97%  |