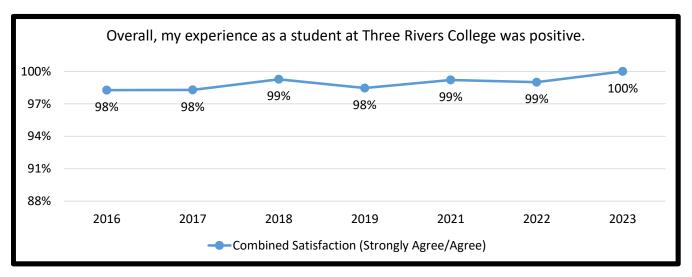

| Overall, my exper    | Overall, my experience as a student at Three Rivers College was positive. |      |      |      |      |      |      |  |  |  |  |
|----------------------|---------------------------------------------------------------------------|------|------|------|------|------|------|--|--|--|--|
|                      | 2016                                                                      | 2017 | 2018 | 2019 | 2021 | 2022 | 2023 |  |  |  |  |
| Total # of Responses | 289                                                                       | 291  | 272  | 261  | 256  | 199  | 248  |  |  |  |  |
| Strongly Agree       | 62%                                                                       | 54%  | 66%  | 59%  | 65%  | 68%  | 74%  |  |  |  |  |
| Agree                | 37%                                                                       | 44%  | 33%  | 39%  | 34%  | 31%  | 26%  |  |  |  |  |
| Disagree             | 1%                                                                        | 1%   | 1%   | 2%   | 1%   | 1%   | 0%   |  |  |  |  |
| Strongly Disagree    | 1%                                                                        | 1%   | 0%   | 0%   | 0%   | 0%   | 0%   |  |  |  |  |

|                       | 2016 | 2017 | 2018 | 2019 | 2021 | 2022 | 2023 |
|-----------------------|------|------|------|------|------|------|------|
| Combined Satisfaction | 98%  | 98%  | 99%  | 98%  | 99%  | 99%  | 100% |