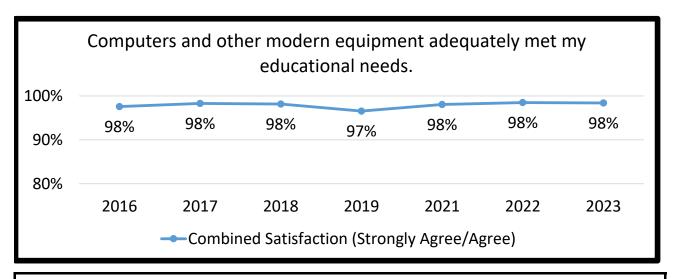

## Computers and other modern equipment adequately met my educational needs.

|                      | 2016 | 2017 | 2018 | 2019 | 2021 | 2022 | 2023 |
|----------------------|------|------|------|------|------|------|------|
| Total # of Responses | 291  | 292  | 272  | 261  | 257  | 199  | 249  |
| Strongly Agree       | 56%  | 50%  | 60%  | 50%  | 52%  | 54%  | 63%  |
| Agree                | 42%  | 48%  | 39%  | 47%  | 46%  | 44%  | 35%  |
| Disagree             | 1%   | 0%   | 1%   | 3%   | 1%   | 1%   | 1%   |
| Strongly Disagree    | 1%   | 1%   | 1%   | 1%   | 1%   | 1%   | 1%   |

|                       | 2016 | 2017 | 2018 | 2019 | 2021 | 2022 | 2023 |
|-----------------------|------|------|------|------|------|------|------|
| Combined Satisfaction | 98%  | 98%  | 98%  | 97%  | 98%  | 98%  | 98%  |