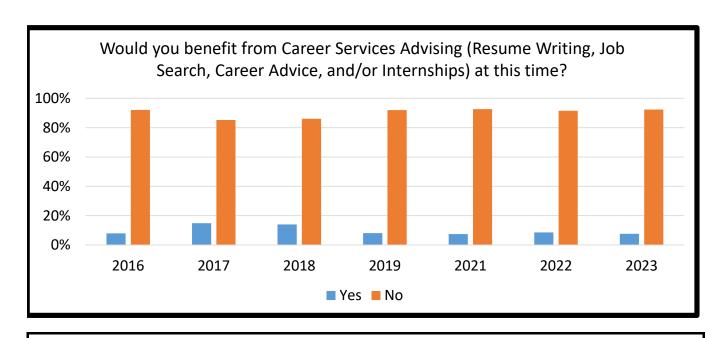

## THREE RIVERS COLLEGE GRADUATION SURVEY TREND DATA 2016-2023

Would you benefit from Career Services Advising (Resume Writing, Job Search, Career Advice, and/or Internships) at this time?

|                      | 2016 | 2017 | 2018 | 2019 | 2021 | 2022 | 2023 |
|----------------------|------|------|------|------|------|------|------|
| Total # of Responses | 38   | 54   | 272  | 261  | 257  | 199  | 249  |
| Yes                  | 8%   | 15%  | 14%  | 8%   | 7%   | 9%   | 8%   |
| No                   | 92%  | 85%  | 86%  | 92%  | 93%  | 91%  | 92%  |