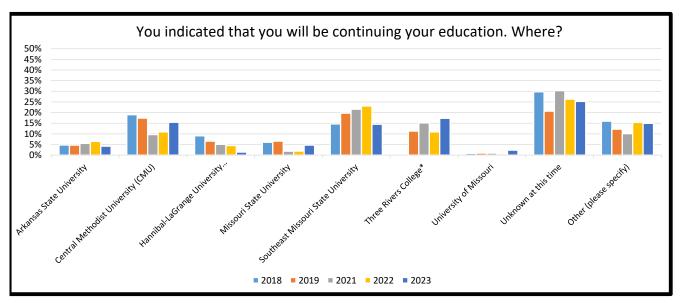

| You indicated that yo               | ou will be cont | inuing your ed | ducation. Whe | ere? |      |
|-------------------------------------|-----------------|----------------|---------------|------|------|
|                                     | 2018            | 2019           | 2021          | 2022 | 2023 |
| Total # of Responses                | 232             | 213            | 218           | 156  | 214  |
| Arkansas State University           | 5%              | 5%             | 6%            | 6%   | 4%   |
| Central Methodist University (CMU)  | 19%             | 17%            | 10%           | 11%  | 15%  |
| Hannibal-LaGrange University (HLGU) | 9%              | 7%             | 5%            | 5%   | 1%   |
| Missouri State University           | 6%              | 7%             | 2%            | 2%   | 5%   |
| Southeast Missouri State University | 15%             | 20%            | 22%           | 23%  | 14%  |
| Three Rivers College*               | -               | 11%            | 15%           | 11%  | 17%  |
| University of Missouri              | 1%              | 1%             | 1%            | 1%   | 2%   |
| Unknown at this time                | 30%             | 21%            | 30%           | 26%  | 25%  |
| Other (please specify)              | 16%             | 12%            | 10%           | 15%  | 15%  |

<sup>\*</sup>Note: Question added in 2018. "Three Rivers College added as an answer option in 2019.

| Would you benefit from a contact by the University Center at this time? |                                  |     |     |     |     |  |  |  |  |  |  |
|-------------------------------------------------------------------------|----------------------------------|-----|-----|-----|-----|--|--|--|--|--|--|
|                                                                         | 2018   2019   2021   2022   2023 |     |     |     |     |  |  |  |  |  |  |
| Total # of Responses                                                    | 226                              | 208 | 214 | 156 | 214 |  |  |  |  |  |  |
| Yes                                                                     | 17%                              | 12% | 16% | 15% | 15% |  |  |  |  |  |  |
| No                                                                      | 83%                              | 88% | 84% | 85% | 85% |  |  |  |  |  |  |