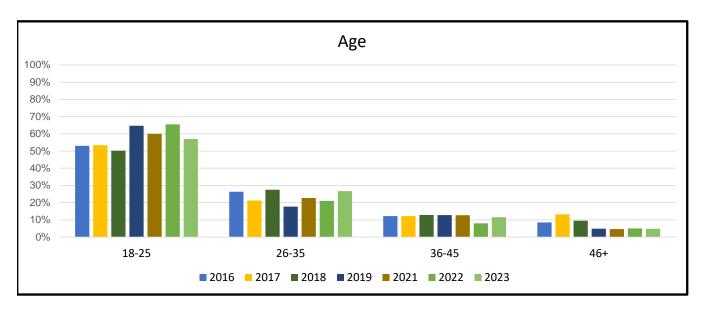

| Age                  |      |      |      |      |      |      |      |  |  |  |  |
|----------------------|------|------|------|------|------|------|------|--|--|--|--|
|                      | 2016 | 2017 | 2018 | 2019 | 2021 | 2022 | 2023 |  |  |  |  |
| Total # of Responses | 296  | 296  | 273  | 266  | 260  | 200  | 251  |  |  |  |  |
| 18-25                | 53%  | 53%  | 50%  | 65%  | 60%  | 66%  | 57%  |  |  |  |  |
| 26-35                | 26%  | 21%  | 27%  | 18%  | 23%  | 21%  | 27%  |  |  |  |  |
| 36-45                | 12%  | 12%  | 13%  | 13%  | 13%  | 8%   | 12%  |  |  |  |  |
| 46+                  | 8%   | 13%  | 10%  | 5%   | 5%   | 5%   | 5%   |  |  |  |  |