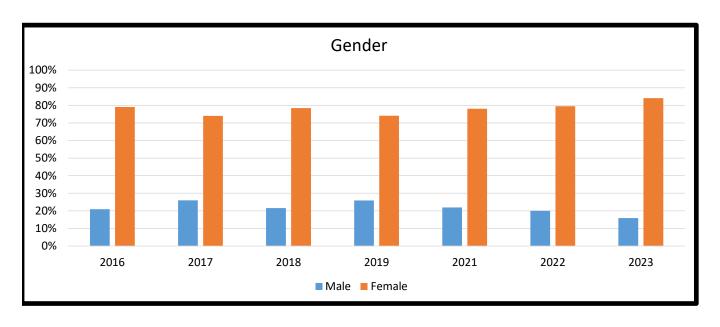

# THREE RIVERS COLLEGE

GRADUATION SURVEY TREND DATA RESULTS

2016 - 2023

| Gender               |      |      |      |      |      |      |      |  |  |  |  |
|----------------------|------|------|------|------|------|------|------|--|--|--|--|
|                      | 2016 | 2017 | 2018 | 2019 | 2021 | 2022 | 2023 |  |  |  |  |
| Total # of Responses | 296  | 296  | 273  | 266  | 260  | 200  | 251  |  |  |  |  |
| Male                 | 21%  | 26%  | 22%  | 26%  | 22%  | 20%  | 16%  |  |  |  |  |
| Female               | 79%  | 74%  | 78%  | 74%  | 78%  | 80%  | 84%  |  |  |  |  |