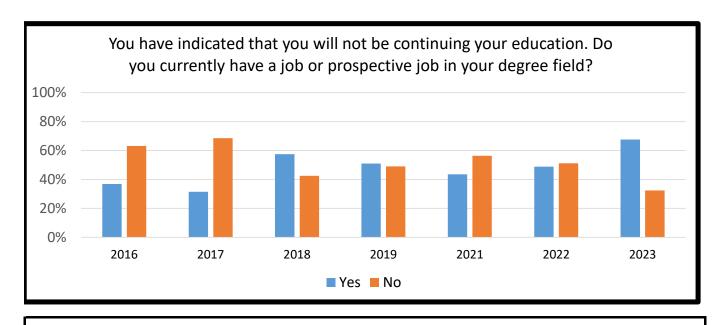

You have indicated that you will not be continuing your education. Do you currently have a job or prospective job in your degree field?

|                      | 2016 | 2017 | 2018 | 2019 | 2021 | 2022 | 2023 |
|----------------------|------|------|------|------|------|------|------|
| Total # of Responses | 38   | 54   | 40   | 51   | 39   | 43   | 37   |
| Yes                  | 37%  | 31%  | 58%  | 51%  | 44%  | 49%  | 68%  |
| No                   | 63%  | 69%  | 43%  | 49%  | 56%  | 51%  | 32%  |