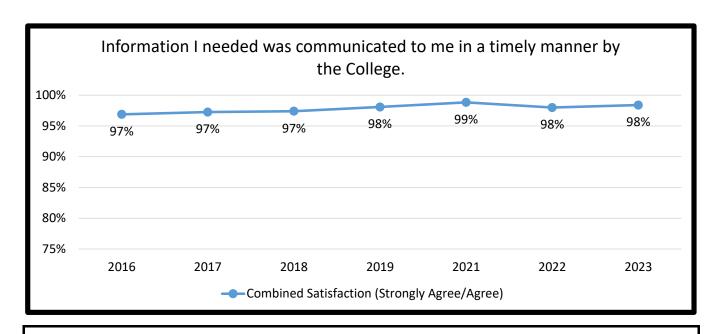

Information I needed was communicated to me in a timely manner by the College.

|                      | 2016 | 2017 | 2018 | 2019 | 2021 | 2022 | 2023 |
|----------------------|------|------|------|------|------|------|------|
| Total # of Responses | 289  | 291  | 272  | 261  | 257  | 199  | 248  |
| Strongly Agree       | 53%  | 46%  | 54%  | 54%  | 56%  | 59%  | 69%  |
| Agree                | 44%  | 51%  | 43%  | 44%  | 42%  | 39%  | 29%  |
| Disagree             | 2%   | 3%   | 2%   | 2%   | 1%   | 2%   | 2%   |
| Strongly Disagree    | 1%   | 0%   | 0%   | 0%   | 0%   | 0%   | 0%   |

|                       | 2016 | 2017 | 2018 | 2019 | 2021 | 2022 | 2023 |
|-----------------------|------|------|------|------|------|------|------|
| Combined Satisfaction | 97%  | 97%  | 97%  | 98%  | 99%  | 98%  | 98%  |