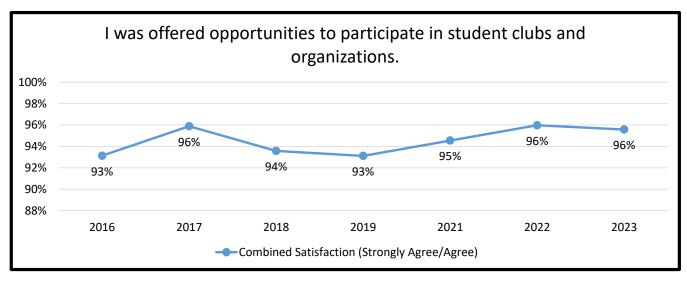

| I was offered opportu  | nities to | participat | e in stude | ent clubs | and orga | anization | S.   |
|------------------------|-----------|------------|------------|-----------|----------|-----------|------|
|                        | 2016      | 2017       | 2018       | 2019      | 2021     | 2022      | 2023 |
| Totally # of Responses | 291       | 292        | 272        | 261       | 257      | 199       | 249  |
| Strongly Agree         | 44%       | 42%        | 54%        | 43%       | 47%      | 52%       | 59%  |
| Agree                  | 49%       | 54%        | 40%        | 50%       | 48%      | 44%       | 37%  |
| Disagree               | 5%        | 3%         | 6%         | 6%        | 5%       | 3%        | 4%   |
| Strongly Disagree      | 2%        | 1%         | 1%         | 1%        | 1%       | 1%        | 0%   |

|                       | 2016 | 2017 | 2018 | 2019 | 2021 | 2022 | 2023 |
|-----------------------|------|------|------|------|------|------|------|
| Combined Satisfaction | 93%  | 96%  | 94%  | 93%  | 95%  | 96%  | 96%  |