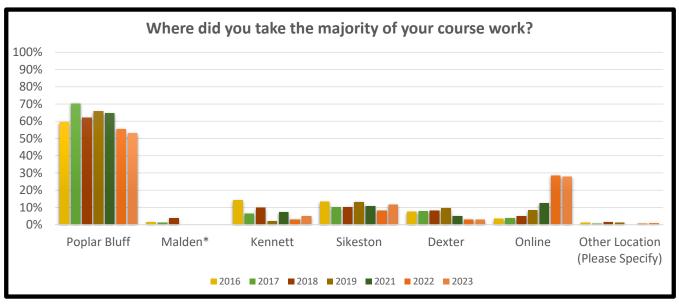

| Wher                            | e did you t | ake the m | ajority of y | our cours | e work? |      |      |
|---------------------------------|-------------|-----------|--------------|-----------|---------|------|------|
|                                 | 2016        | 2017      | 2018         | 2019      | 2021    | 2022 | 2023 |
| Total # of Responses            | 296         | 296       | 273          | 266       | 260     | 200  | 251  |
| Poplar Bluff                    | 59%         | 70%       | 62%          | 66%       | 65%     | 56%  | 53%  |
| Malden*                         | 1%          | 1%        | 4%           | -         | -       | -    | -    |
| Kennett                         | 14%         | 6%        | 10%          | 2%        | 7%      | 3%   | 5%   |
| Sikeston                        | 13%         | 10%       | 10%          | 13%       | 11%     | 8%   | 12%  |
| Dexter                          | 7%          | 8%        | 8%           | 9%        | 5%      | 3%   | 3%   |
| Online                          | 3%          | 4%        | 5%           | 8%        | 12%     | 29%  | 28%  |
| Other Location (Please Specify) | 1%          | 1%        | 1%           | 1%        | 0%      | 1%   | 1%   |

<sup>\*</sup>Note: "Malden" removed as a response option on 2019 survey.

|                        | Whi  | ch prograi | m did you | complete? | )    |      |      |
|------------------------|------|------------|-----------|-----------|------|------|------|
|                        | 2016 | 2017       | 2018      | 2019      | 2021 | 2022 | 2023 |
| Total # of Responses   | 296  | 296        | 273       | 266       | 260  | 200  | 251  |
| AA                     | 50%  | 47%        | 35%       | 46%       | 38%  | 41%  | 32%  |
| AAT                    | 9%   | 8%         | 8%        | 8%        | 5%   | 11%  | 10%  |
| AS                     | 5%   | 6%         | 14%       | 10%       | 18%  | 21%  | 16%  |
| AAS                    | 29%  | 31%        | 34%       | 31%       | 32%  | 21%  | 25%  |
| Certificate            | 16%  | 19%        | 23%       | 15%       | 15%  | 7%   | 11%  |
| Other (Please Specify) | -    | -          | -         | -         | 4%   | 10%  | 12%  |