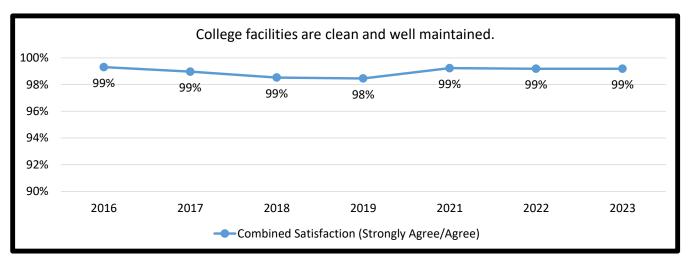

| College              | College facilities are clean and well maintained. |                                               |     |     |     |     |     |  |  |  |  |
|----------------------|---------------------------------------------------|-----------------------------------------------|-----|-----|-----|-----|-----|--|--|--|--|
|                      | 2016                                              | 2016   2017   2018   2019   2021   2022   202 |     |     |     |     |     |  |  |  |  |
| Total # of Responses | 289                                               | 291                                           | 272 | 261 | 257 | 199 | 248 |  |  |  |  |
| Strongly Agree       | 63%                                               | 56%                                           | 64% | 59% | 63% | 62% | 72% |  |  |  |  |
| Agree                | 37%                                               | 43%                                           | 35% | 39% | 36% | 37% | 27% |  |  |  |  |
| Disagree             | 1%                                                | 1%                                            | 1%  | 2%  | 1%  | 1%  | 1%  |  |  |  |  |
| Strongly Disagree    | 0%                                                | 0%                                            | 0%  | 0%  | 0%  | 0%  | 0%  |  |  |  |  |

|                       | 2016 | 2017 | 2018 | 2019 | 2021 | 2022 | 2023 |
|-----------------------|------|------|------|------|------|------|------|
| Combined Satisfaction | 99%  | 99%  | 99%  | 98%  | 99%  | 99%  | 99%  |