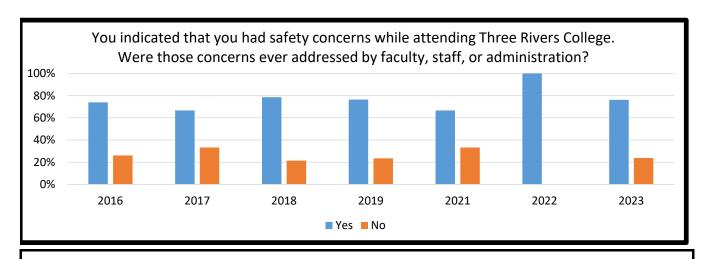

You indicated that you had safety concerns while attending Three Rivers College. Were those concerns ever addressed by faculty, staff, or administration?

|                      | 2016 | 2017 | 2018 | 2019 | 2021 | 2022 | 2023 |
|----------------------|------|------|------|------|------|------|------|
| Total # of Responses | 23   | 24   | 14   | 17   | 15   | 9    | 21   |
| Yes                  | 74%  | 67%  | 79%  | 76%  | 67%  | 100% | 76%  |
| No                   | 26%  | 33%  | 21%  | 24%  | 33%  | 0%   | 24%  |