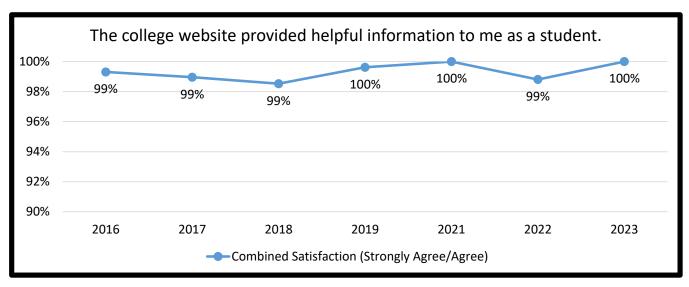

| The college w        | The college website provided helpful information to me as a student. |                                              |     |     |     |     |     |  |  |  |  |  |
|----------------------|----------------------------------------------------------------------|----------------------------------------------|-----|-----|-----|-----|-----|--|--|--|--|--|
|                      | 2016                                                                 | 2016   2017   2018   2019   2021   2022   20 |     |     |     |     |     |  |  |  |  |  |
| Total # of Responses | 289                                                                  | 291                                          | 272 | 261 | 257 | 199 | 248 |  |  |  |  |  |
| Strongly Agree       | 62%                                                                  | 53%                                          | 60% | 57% | 60% | 63% | 69% |  |  |  |  |  |
| Agree                | 37%                                                                  | 46%                                          | 38% | 43% | 40% | 36% | 31% |  |  |  |  |  |
| Disagree             | 1%                                                                   | 1%                                           | 1%  | 0%  | 0%  | 1%  | 0%  |  |  |  |  |  |
| Strongly Disagree    | 0%                                                                   | 0%                                           | 0%  | 0%  | 0%  | 0%  | 0%  |  |  |  |  |  |

|                       | 2016 | 2017 | 2018 | 2019 | 2021 | 2022 | 2023 |
|-----------------------|------|------|------|------|------|------|------|
| Combined Satisfaction | 99%  | 99%  | 99%  | 100% | 100% | 99%  | 100% |