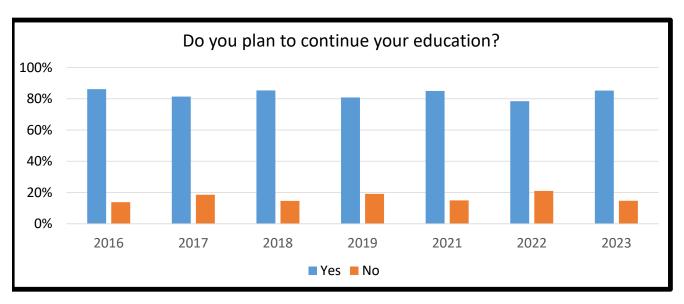

| Do you plan to continue your education?        |     |     |     |     |     |     |     |  |  |  |
|------------------------------------------------|-----|-----|-----|-----|-----|-----|-----|--|--|--|
| 2016   2017   2018   2019   2021   2022   2023 |     |     |     |     |     |     |     |  |  |  |
| Total # of Responses                           | 296 | 296 | 273 | 266 | 260 | 200 | 251 |  |  |  |
| Yes                                            | 86% | 81% | 85% | 81% | 85% | 79% | 85% |  |  |  |
| No                                             | 14% | 19% | 15% | 19% | 15% | 21% | 15% |  |  |  |