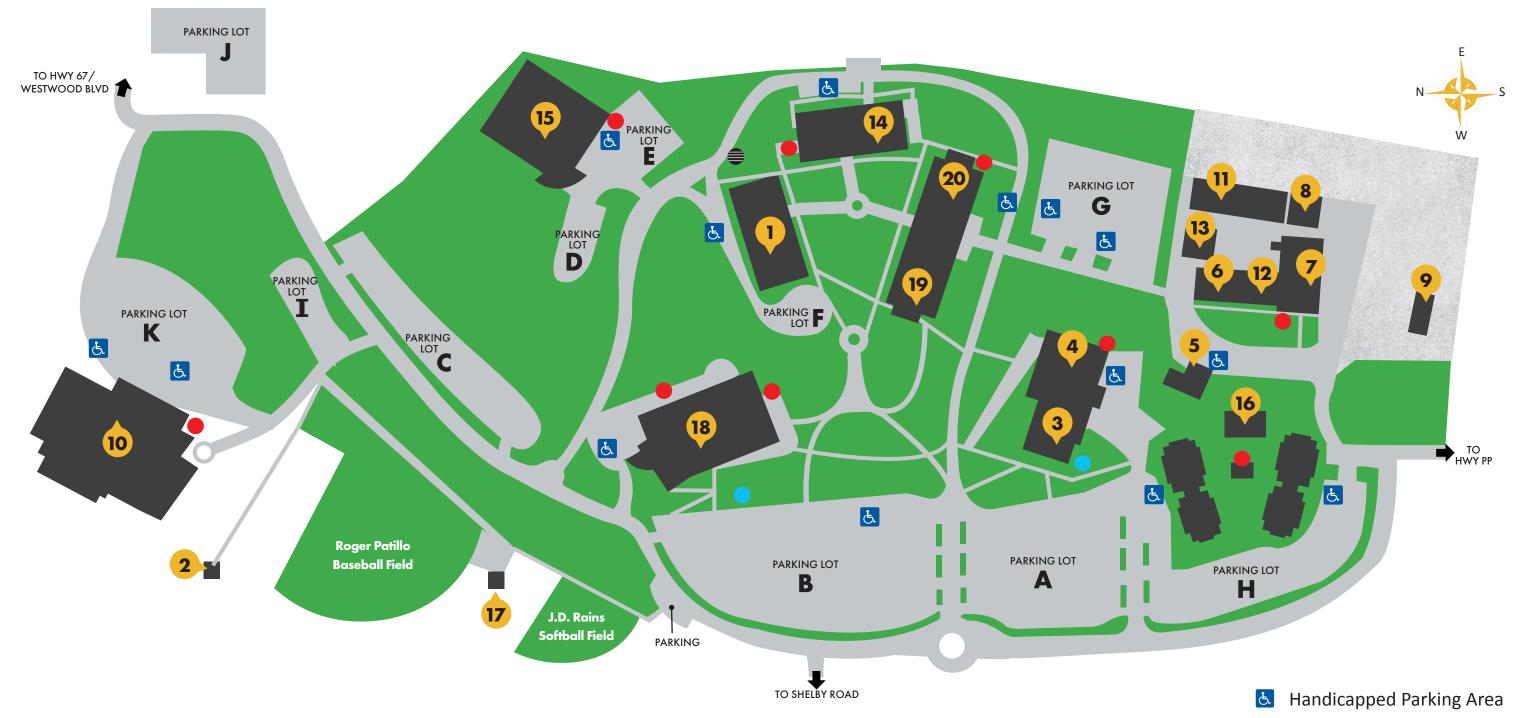

## THREE RIVERS CAMPUS MAP

- 1 Academic Resource Commons (ARC)/
  Rutland Library
  2 Baseball Clubhouse
  3 Bess Activity Center (BESS)
  4 Bess Student Center/Bookstore (BSC)
  5 Baptist Student Union
- **6** Crisp Technology Center (CRSP)

- **7** Driver's License Examination
- 8 Fire Training Academy
- 9 Fire Training Field
- 10 Libla Family Sports Complex (LBLA)
- **11** Maintenance
- **12** Mo Job Center
- **13** Public Safety

- 4 Robert W. Plaster Free Enterprise Center (PLST)
- **15** Porter Distance Learning Center (PORT)
- **16** Rivers Ridge Apartments
- 17 Softball Clubhouse
- 18 Tinnin Fine Arts Center (TINN)
- 19 Welcome Center and Student Services (WEST)
- 20 Westover Administration Building (WEST)

- Designated Smoking Area
- Emergency Phone
- Pick Up/Drop Off