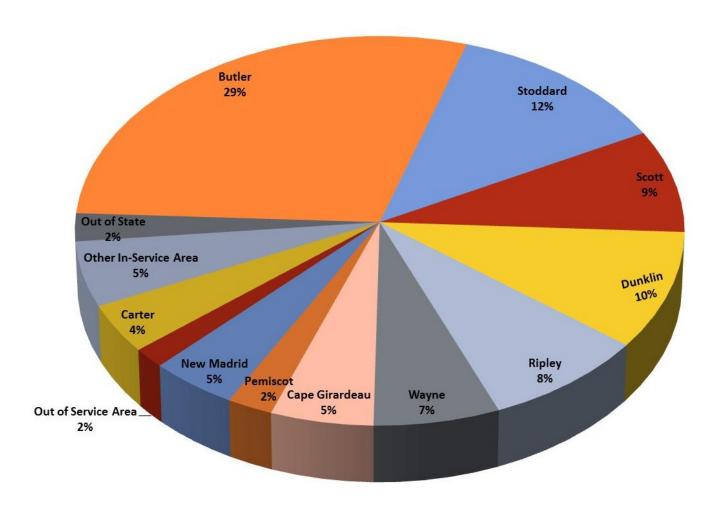

## TOTAL STUDENT POPULATION 12/FALL STUDENTS BY COUNTY

| County         | Headcount |
|----------------|-----------|
| Butler         | 1353      |
| Cape Girardeau | 244       |
| Carter         | 188       |
| Dunklin        | 453       |
| New Madrid     | 207       |
| Pemiscot       | 108       |
| Ripley         | 388       |
|                |           |

| County                | Headcount |
|-----------------------|-----------|
| Scott                 | 398       |
| Stoddard              | 578       |
| Wayne                 | 299       |
| Other in Service Area | 251       |
| Out of Service Area   | 77        |
| Out of State          | 108       |