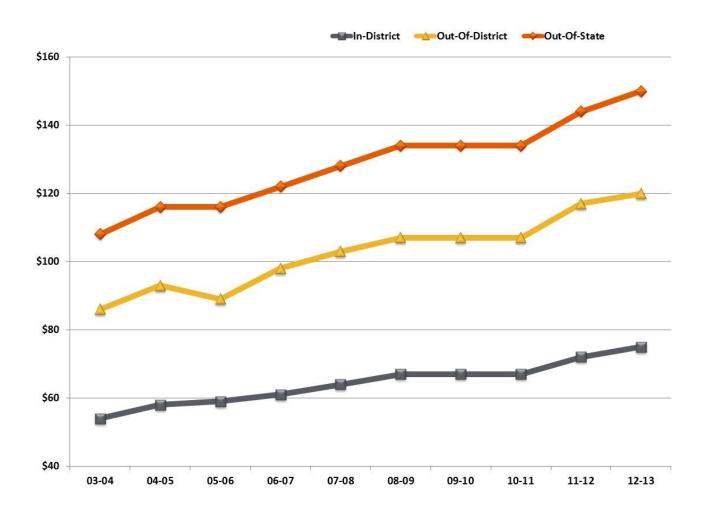

## CENSUS COMPARISONS PERCENTAGE CHANGE IN CREDIT HOURS

|                           | Percentage         | Percentage         | Percentage         | Percentage         | Percentage         |
|---------------------------|--------------------|--------------------|--------------------|--------------------|--------------------|
|                           | Change             | Change             | Change             | Change             | Change             |
|                           | in Credit Hours    |
|                           | 07/Fall to 08/Fall | 08/Fall to 09/Fall | 09/Fall to 10/Fall | 10/Fall to 11/Fall | 11/Fall to 12/Fall |
| ON-CAMPUS                 |                    |                    |                    |                    |                    |
| Regular On-Campus         | -10.55%            | 9.57%              | 7.67%              | 1.73%              | -2.26%             |
| ITV-on campus             | 24.63%             | -5.43%             | -19.37%            | -27.92%            | 41.67%             |
| TOTAL ON-CAMPUS           | -9.00%             | 8.67%              | 6.25%              | 0.54%              | -1.01%             |
|                           |                    |                    |                    |                    |                    |
| TOTAL WEB COURSES         | 20.69%             | 27.76%             | -2.12%             | 4.23%              | 18.71%             |
|                           |                    |                    |                    |                    |                    |
| OFF-CAMPUS                |                    |                    |                    |                    |                    |
| Out of District Locations |                    |                    |                    |                    |                    |
| CGPHE Partnership         |                    |                    | 100.00%            | 42.46%             | -23.76%            |
| Center at Dexter          |                    |                    |                    | 100.00%            | 93.82%             |
| Center at Kennett         | 1.34%              | 32.37%             | 12.49%             | 21.11%             | 45.37%             |
| Center at Malden          | -16.35%            | 12.73%             | 8.24%              | -9.35%             | -4.16%             |
| Center at Portageville    | -17.56%            | 20.12%             | 24.63%             | -41.90%            | 133.33%            |
| Center at Sikeston        | 1.36%              | 10.12%             | 31.47%             | 6.94%              | 7.12%              |
| Other Out of District     | -14.29%            | -11.96%            | -33.74%            | 32.26%             | 71.43%             |
| In-District Locations     |                    |                    |                    |                    |                    |
| Center at Doniphan        | 24.63%             | 5.31%              | -38.66%            | 141.10%            | -30.68%            |
| Center at Piedmont        | -41.54%            | -21.05%            | -83.33%            | 1260.00%           | -27.94%            |
| Center at Van Buren       | 0.00%              | 33.33%             | -5.88%             | 14.06%             | 1.37%              |
| Poplar Bluff High         | -2.50%             | 38.46%             | -20.37%            | 82.56%             | -13.38%            |
| Other In District         | 11.20%             | -19.42%            | -6.25%             | -18.10%            | 18.60%             |
| TOTAL OFF CAMPUS          | -4.15%             | 11.44%             | 22.02%             | 34.75%             | 22.07%             |
|                           |                    |                    |                    |                    |                    |
| TOTAL REGISTERED          | -3.24%             | 13.04%             | 7.71%              | 9.49%              | 9.62%              |