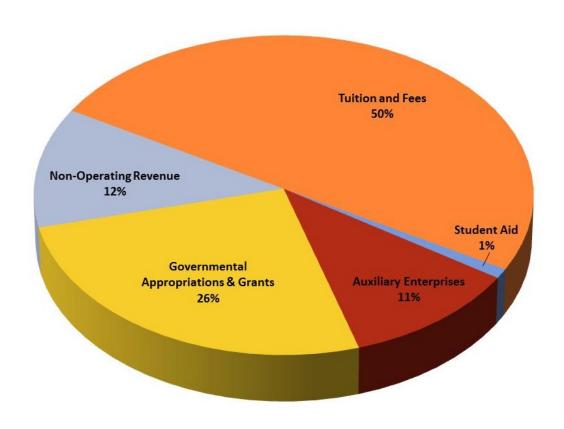

10 | 10-11 | 11-12 | 12-13 |
|-----------------|-------|-------|-------|-------|-------|-------|-------|-------|-------|-------|
| In-District     | \$54  | \$58  | \$59  | \$61  | \$64  | \$67  | \$67  | \$67  | \$72  | \$75  |
| Out-of-District | \$86  | \$93  | \$89  | \$98  | \$103 | \$107 | \$107 | \$107 | \$117 | \$120 |
| Out-of-State    | \$108 | \$116 | \$116 | \$122 | \$128 | \$134 | \$134 | \$134 | \$144 | \$150 |

| In-District Counties | Out-of-District Counties      |
|----------------------|-------------------------------|
| Butler               | All of Missouri Counties      |
| Carter               |                               |
| Ripley               | Clay and Randolph Counties in |
| Wayne                | Arkansas                      |

## 2013 ESTIMATED REVENUE



## **REVENUE COMPARISON**



|                       | 2003        | 2004        | 2005        | 2006        | 2007        |
|-----------------------|-------------|-------------|-------------|-------------|-------------|
| Tuition               | \$3,973,962 | \$4,657,629 | \$5,265,464 | \$4,747,277 | \$5,377,756 |
| State Core Allocation | \$3,849,349 | \$3,895,341 | \$3,971,293 | \$3,971,293 | \$4,144,078 |
| District Taxes        | \$1,357,797 | \$1,426,225 | \$1,491,083 | \$1,544,837 | \$1,606,914 |

|                       | 2008        | 2009        | 2010        | 2011        | 2012        |
|-----------------------|-------------|-------------|-------------|-------------|-------------|
| Tuition               | \$6,021,377 | \$6,209,088 | \$7,201,891 | \$7,604,427 | \$9,099,810 |