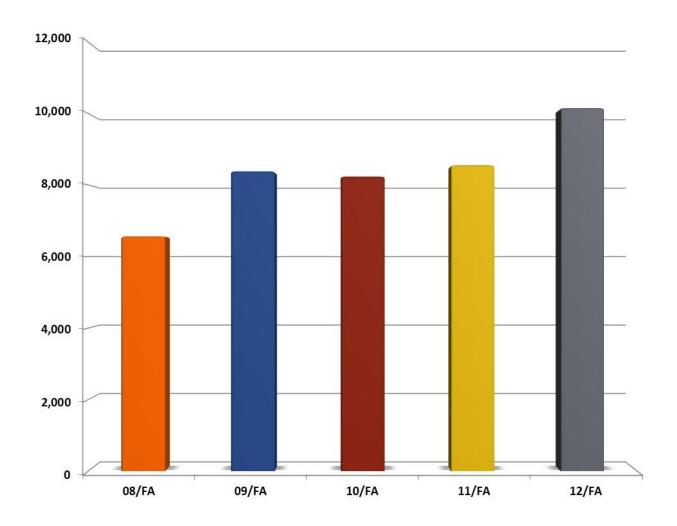

RS**



|       | CGPHE | Dexter | Kennett | Malden | Portageville | Sikeston |
|-------|-------|--------|---------|--------|--------------|----------|
| 08/FA |       |        | 1,282   | 1,131  | 169          | 2,539    |
| 09/FA |       |        | 1,697   | 1,275  | 203          | 2,796    |
| 10/FA | 1,034 |        | 1,909   | 1,380  | 253          | 3,676    |
| 11/FA | 1,473 | 1,683  | 2,312   | 1,251  | 147          | 3,931    |
| 12/FA | 1,123 | 3,262  | 3,361   | 1,199  | 343          | 4,211    |

#### **ITV COURSES**



|                  | 08/FA | 09/FA | 10/FA | 11/FA | 12/FA |
|------------------|-------|-------|-------|-------|-------|
| Credit Hours     | 3,028 | 2,907 | 2,053 | 2,112 | 2,595 |
| Sections Offered | 169   | 134   | 108   | 122   | 141   |

#### WEB COURSES



|                  | 08/FA | 09/FA | 10/FA | 11/FA | 12/FA  |
|------------------|-------|-------|-------|-------|--------|
| Credit Hours     | 6,568 | 8,391 | 8,243 | 8,560 | 10,162 |
| Sections Offered | 96    | 107   | 103   | 110   | 126    |

## CREDIT HOURS FOR FALL SESSIONS DAY/EVENING COURSES



#### **DUAL CREDIT COURSES**



|              | 08/FA | 09/FA | 10/FA | 11/FA | 12/FA |
|--------------|-------|-------|-------|-------|-------|
| Credit Hours | 945   | 1,161 | 939   | 1,767 | 1,779 |

## CENSUS COMPARISONS PERCENTAGE CHANGE IN CREDIT HOURS

|                           | Percentage         | Percentage         | Percentage         | Percentage         | Percentage         |
|---------------------------|--------------------|--------------------|--------------------|----