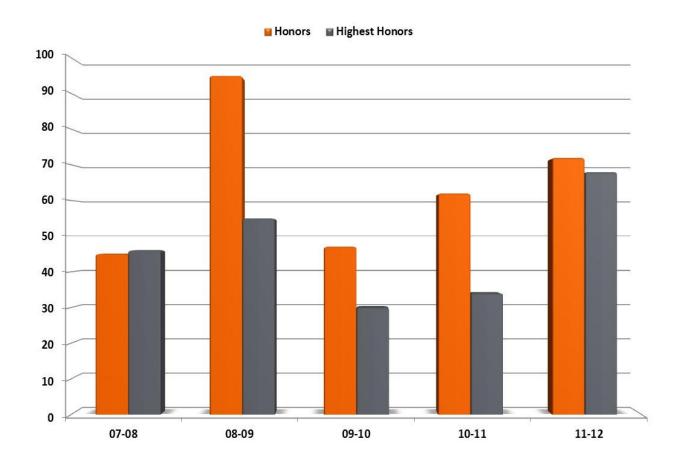

### STUDENT ACHIEVEMENT

#### **GRADUATES WITH HONORS**

|                  | 07-08 | 08-09 | 09-10 | 10-11 | 11-12 |
|------------------|-------|-------|-------|-------|-------|
| Honors*          | 45    | 95    | 47    | 62    | 72    |
| Highest Honors** | 46    | 55    | 30    | 34    | 68    |

<sup>\*</sup>Honors—Graduates with an overall GPA of 3.5 or better.

<sup>\*\*</sup>Highest Honors—Graduates with an overall GPS of 3.75 or better.