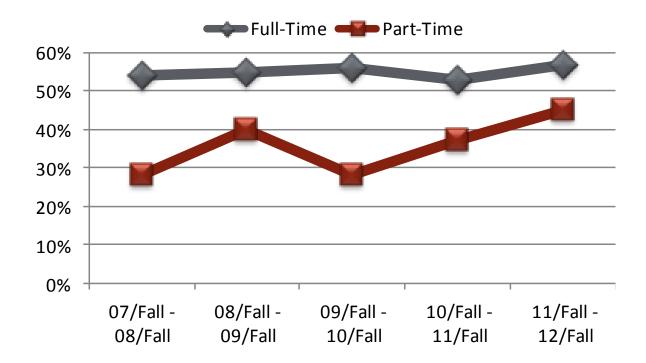

### **RETENTION RATES**

#### FIRST -TIME STUDENT COHORT\*

|                   | Full-Time | Part-Time |
|-------------------|-----------|-----------|
| 07/Fall - 08/Fall | 54%       | 28%       |
| 08/Fall - 09/Fall | 55%       | 40%       |
| 09/Fall - 10/Fall | 56%       | 28%       |
| 10/Fall - 11/Fall | 53%       | 37%       |
| 11/Fall - 12/Fall | 57%       | 45%       |

Only first-time students are included. Transfer students are not included.

<sup>\*</sup>Cohort defined by IPEDS