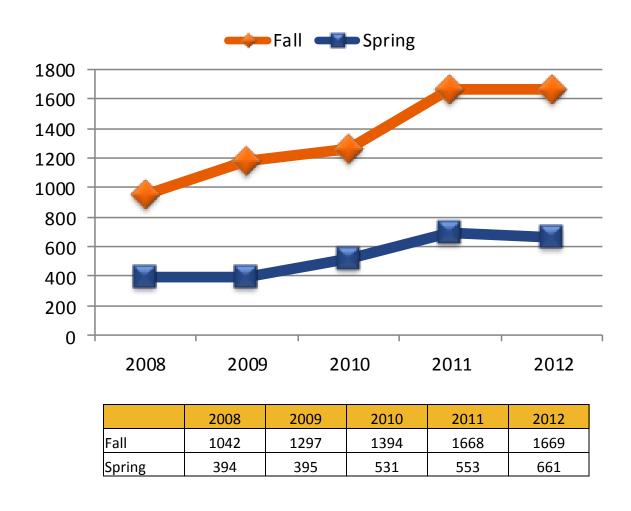

nty R-4*    | 2                               | 50  | 4%  | Scott    |
| Sikeston *           | 27                              | 180 | 15% | Scott    |
| Bell City *          | 5                               | 18  | 28% | Stoddard |
| Bernie *             | 9                               | 35  | 26% | Stoddard |
| Bloomfield *         | 20                              | 48  | 42% | Stoddard |
| Dexter*              | 33                              | 132 | 25% | Stoddard |
| Puxico *             | 20                              | 42  | 48% | Stoddard |
| Richland *           | 3                               | 20  | 15% | Stoddard |

<sup>\*</sup> A+ School

Percentage of May 2012 High School Graduates enrolled in 12/Fall by High School

## NEW STUDENTS NUMBER OF NEW STUDENTS BY TERM



## TOTAL STUDENT POPULATION 12/FALL STUDENTS BY COUNTY



| County         | Headcount |
|----------------|-----------|
| Butler         | 1353      |
| Cape Girardeau | 244       |
| Carter         | 188       |
| Dunklin        | 453       |
| New Madrid     | 207       |
| Pemiscot       | 108       |
| Ripley         | 388       |
|                |           |

| County                | Headcount |
|-----------------------|-----------|
| Scott                 | 398       |
| Stoddard              | 578       |
| Wayne                 | 299       |
| Other in Service Area | 251       |
| Out of Service Area   | 77        |
| Out of State          | 108       |

### TOTAL STUDENT POPULATION

#### **DEMOGRAPHICS**

#### **Gender of Students**

| Gender | 2008 Fall |         | 2008 Fall