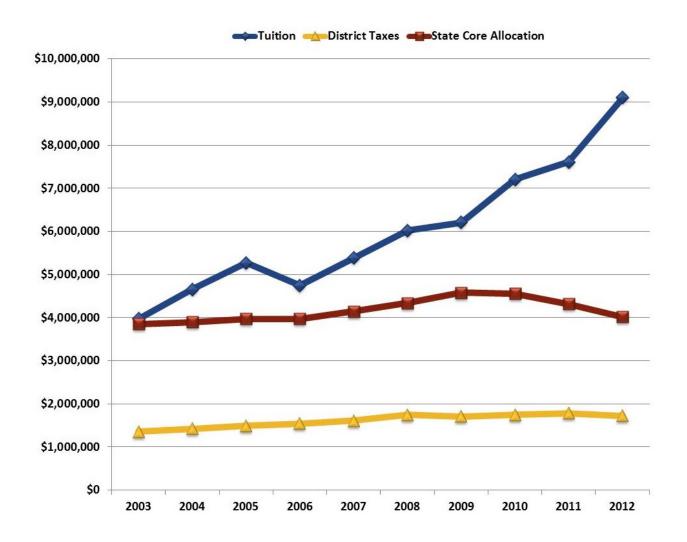

|-----------------|-------|-------|-------|-------|-------|-------|-------|-------|-------|-------|
| In-District     | \$54  | \$58  | \$59  | \$61  | \$64  | \$67  | \$67  | \$67  | \$72  | \$75  |
| Out-of-District | \$86  | \$93  | \$89  | \$98  | \$103 | \$107 | \$107 | \$107 | \$117 | \$120 |
| Out-of-State    | \$108 | \$116 | \$116 | \$122 | \$128 | \$134 | \$134 | \$134 | \$144 | \$150 |

| In-District Counties | Out-of-District Counties      |
|----------------------|-------------------------------|
| Butler               | All of Missouri Counties      |
| Carter               |                               |
| Ripley               | Clay and Randolph Counties in |
| Wayne                | Arkansas                      |

## 2013 ESTIMATED REVENUE



## **REVENUE COMPARISON**



|                       | 2003        | 2004        | 2005        | 2006        | 2007        |
|-----------------------|-------------|-------------|-------------|-------------|-------------|
| Tuition               | \$3,973,962 | \$4,657,629 | \$5,265,464 | \$4,747,277 | \$5,377,756 |
| State Core Allocation | \$3,849,349 | \$3,895,341 | \$3,971,293 | \$3,971,293 | \$4,144,078 |
| District Taxes        | \$1,357,797 | \$1,426,225 | \$1,491,083 | \$1,544,837 | \$1,606,914 |

|                       | 2008        | 2009        | 2010        | 2011        | 2012        |
|-----------------------|-------------|-------------|-------------|-------------|-------------|
| Tuition               | \$6,021,377 | \$6,209,088 | \$7,201,891 | \$7,604,427 | \$9,099,810 |
| State Core Allocation | \$4