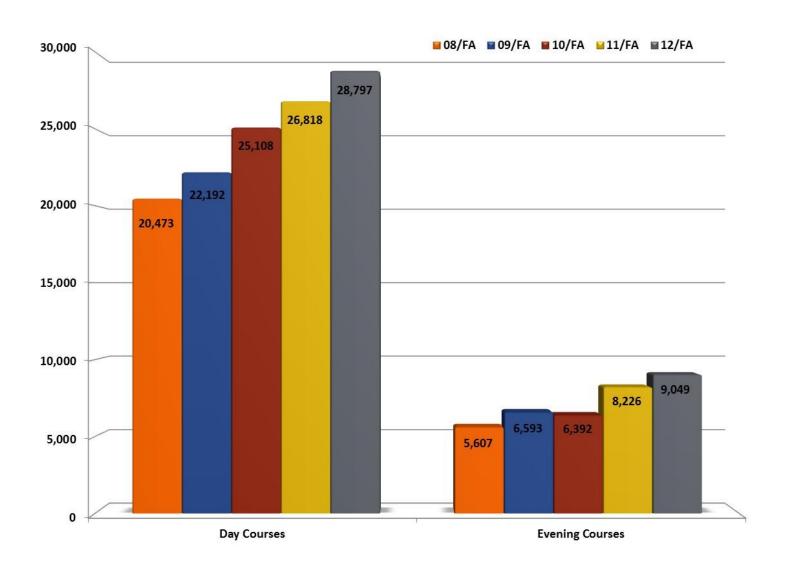

#### **TOTAL CREDIT HOURS**

|       | On Campus | Web    | Off Campus | Total  |
|-------|-----------|--------|------------|--------|
| 08/FA | 19,501    | 6,568  | 7,122      | 33,191 |
| 09/FA | 21,191    | 8,391  | 7,937      | 37,519 |
| 10/FA | 22,515    | 8,213  | 9,685      | 40,413 |
| 11/FA | 22,637    | 8,560  | 13,051     | 44,248 |
| 12/FA | 22,409    | 10,162 | 15,932     | 48,503 |

## CREDIT HOURS FOR FALL SESSIONS DAY/EVENING COURSES