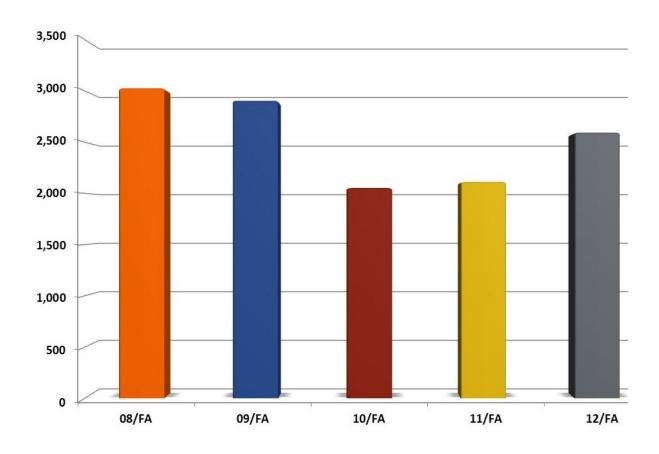

## STUDENT ACHIEVEMENT DEAN'S LIST\*

| 07/FA | 08/SP | 08/FA | 09/SP | 09/FA | 10/SP | 10/FA | 11/SP | 11/FA | 12/SP |
|-------|-------|-------|-------|-------|-------|-------|-------|-------|-------|
| 384   | 323   | 363   | 337   | 333   | 325   | 400   | 463   | 466   | 438   |