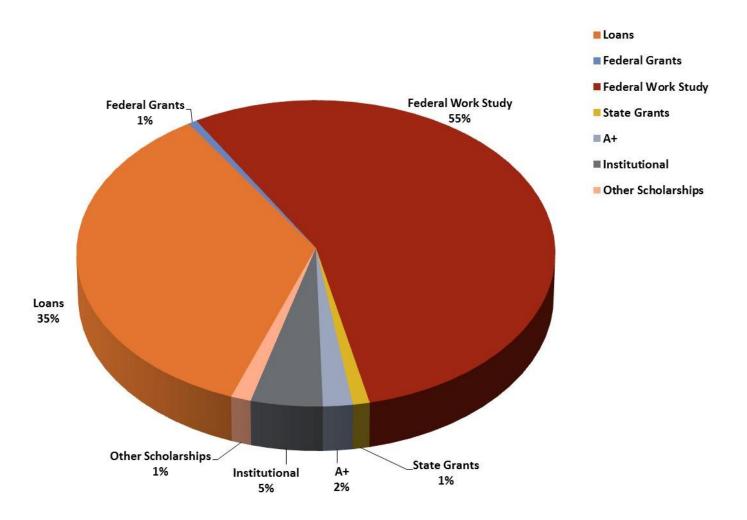

1.8%                     | 42.9%             | 10.5%           | 4.4% | 7.8%          | 7.5%                  |
| 2008-2009 | 62.0%              | 18.5% | 3.1%                     | 46.5%             | 14.7%           | 4.6% | 9.2%          | 7.1%                  |
| 2009-2010 | 73.6%              | 21.2% | 2.2%                     | 59.3%             | 13.2%           | 3.7% | 6.1%          | 7.6%                  |
| 2010-2011 | 66.6%              | 21.2% | 1.5%                     | 57.1%             | 14.8%           | 3.5% | 5.1%          | 4.4%                  |
| 2011-2012 | 68.2%              | 25.3% | 1.1%                     | 58.9%             | 11.1%           | 3.8% | 4.7%          | 4.7%                  |

### FINANCIAL AID AWARDED

## PERCENTAGE OF TOTAL DOLLARS AWARDED



### **RETENTION RATES**

#### FIRST -TIME STUDENT COHORT\*



|                   | Full-Time | Part-Time |
|-------------------|-----------|-----------|
| 07/Fall - 08/Fall | 54%       | 28%       |
| 08/Fall - 09/Fall | 55%       | 40%       |
| 09/Fall - 10/Fall | 56%       | 28%       |
| 10/Fall - 11/Fall | 53%       | 37%       |
| 11/Fall - 12/Fall | 57%       | 45%       |

Only first-time students are included. Transfer students are not included.

<sup>\*</sup>Cohort defined by IPEDS

## STUDENT ACHIEVEMENT DEAN'S LIST\*



| 07/FA | 08/SP | 08/FA | 09/SP | 09/FA | 10/SP | 10/FA | 11/SP | 11/FA | 12/SP |
|-------|-------|-------|-------|-------|-------|-------|-------|-------|-------|
| 384   | 323   | 363   | 337   | 333   | 325   | 400   | 463   | 466   | 438   |

<sup>\*</sup