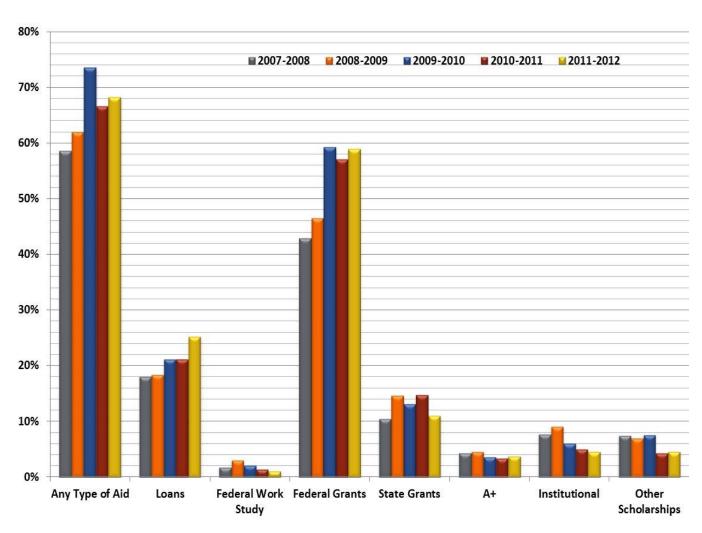

## FINANCIAL AID AWARDED PERCENTAGE OF ALL STUDENTS RECEIVING AID

|           | Any Type<br>of Aid | Loans | Federal<br>Work<br>Study | Federal<br>Grants | State<br>Grants | A+   | Institutional | Other<br>Scholarships |
|-----------|--------------------|-------|--------------------------|-------------------|-----------------|------|---------------|-----------------------|
| 2007-2008 | 58.6%              | 18.1% | 1.8%                     | 42.9%             | 10.5%           | 4.4% | 7.8%          | 7.5%                  |
| 2008-2009 | 62.0%              | 18.5% | 3.1%                     | 46.5%             | 14.7%           | 4.6% | 9.2%          | 7.1%                  |
| 2009-2010 | 73.6%              | 21.2% | 2.2%                     | 59.3%             | 13.2%           | 3.7% | 6.1%          | 7.6%                  |
| 2010-2011 | 66.6%              | 21.2% | 1.5%                     | 57.1%             | 14.8%           | 3.5% | 5.1%          | 4.4%                  |
| 2011-2012 | 68.2%              | 25.3% | 1.1%                     | 58.9%             | 11.1%           | 3.8% | 4.7%          | 4.7%                  |