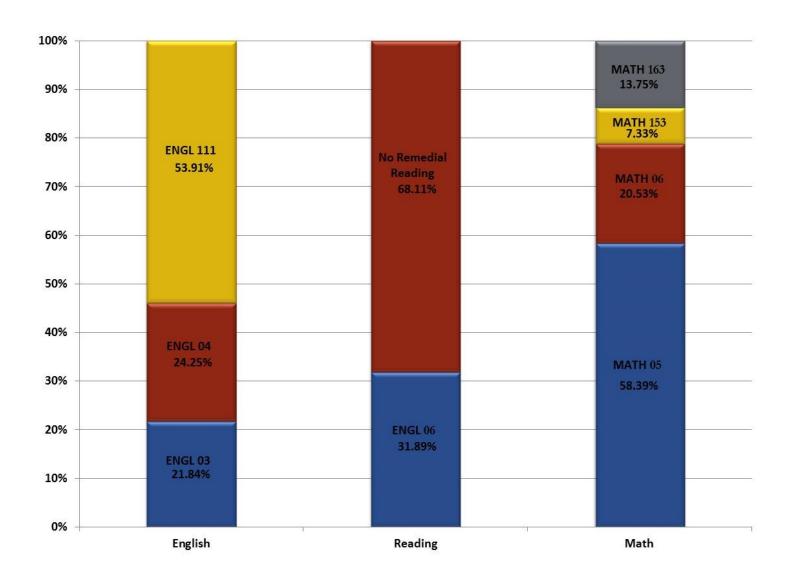

## PLACEMENT SCORES 12/FALL FIRST-TIME STUDENTS

| Program                                     | Students |
|---------------------------------------------|----------|
| Accounting Certificate                      | 6        |
| Accounting Technology                       | 40       |
| Administration of Justice                   | 79       |
| Agribusiness                                | 8        |
| Agriculture                                 | 47       |
| Agritechnology                              | 7        |
| Applied Technology                          | 3        |
| Arts                                        | 17       |
| Biology                                     | 17       |
| Business Administration                     | 247      |
| Business Education                          | 4        |
| Business Management                         | 106      |
| Business Management Evening                 | 4        |
| Chemistry                                   | 4        |
| Child Care and Guidance                     | 2        |
| Criminal Justice - Non-Track                | 136      |
| Criminal Justice - Corrections Option       | 1        |
| Criminal Justice/Police Science Certificate | 2        |
| DTEC - Auto Collision Option                | 3        |
| DTEC - Auto Service Option                  | 3        |
| DTEC - Building Trades Option               | 1        |
| DTEC - Computer Maintenance Option          | 8        |
| DTEC - Culinary Arts Option                 | 15       |
| DTEC - Diesel Tech Option                   | 1        |
| DTEC - Graphic Communications Option        | 11       |
| DTEC - HVAC Option                          | 5        |
| DTEC - Machine Tech Option                  | 1        |
| DTEC - Welding Option                       | 3        |