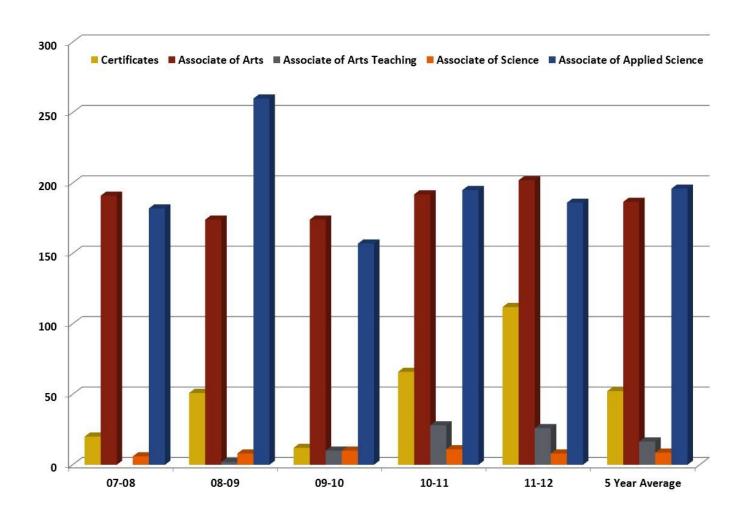

## DEGREES/CERTIFICATES CONFERRED 2011-2012

|                              | 07-08 | 08-09 | 09-10 | 10-11 | 11-12 | 5-Year |
|------------------------------|-------|-------|-------|-------|-------|--------|
| Certificates                 | 20    | 51    | 12    | 66    | 112   | 52     |
| Associate of Arts            | 191   | 174   | 174   | 192   | 202   | 187    |
| Associate of Arts Teaching   |       | 2     | 10    | 28    | 26    | 17     |
| Associate of Science         | 6     | 8     | 10    | 11    | 8     | 9      |
| Associate of Applied Science | 182   | 260   | 157   | 195   | 186   | 196    |
|                              | 399   | 495   | 363   | 492   | 534   | 457    |