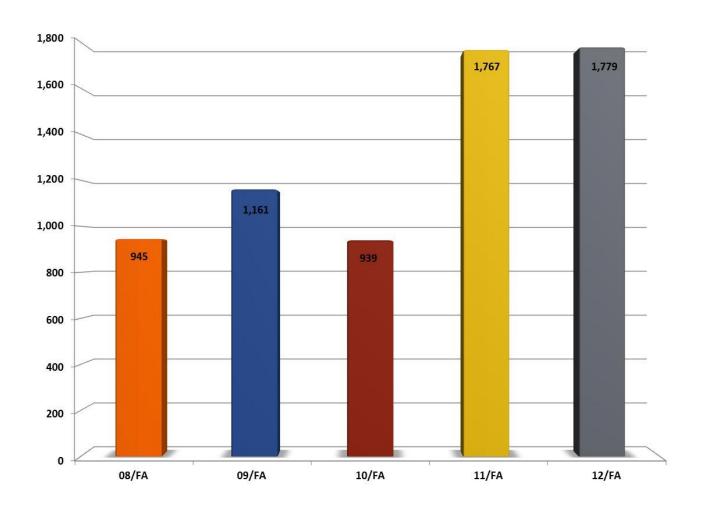

#### **DUAL CREDIT COURSES**

|              | 08/FA | 09/FA | 10/FA | 11/FA | 12/FA |
|--------------|-------|-------|-------|-------|-------|
| Credit Hours | 945   | 1,161 | 939   | 1,767 | 1,779 |