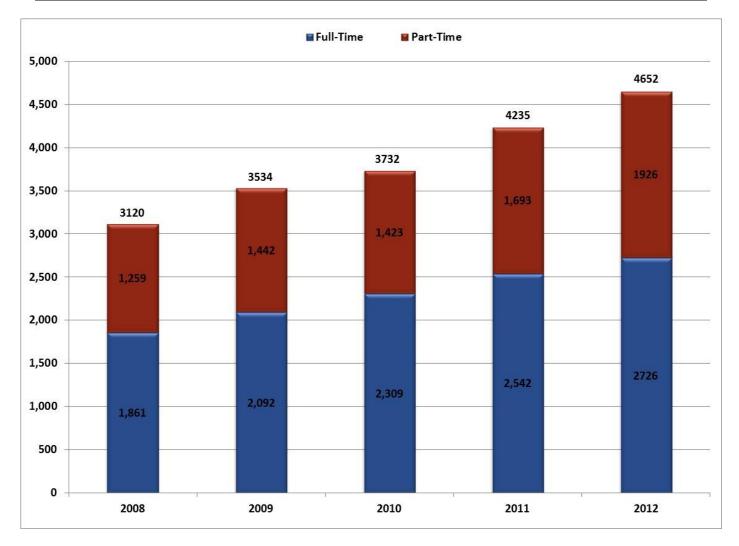

#### **ENROLLMENT STATUS**

| Year | Full-Time |        | Full-Time Part-Time |        | Total Headcount |
|------|-----------|--------|---------------------|--------|-----------------|
| 2008 | 1,861     | 59.65% | 1,259               | 40.35% | 3,120           |
| 2009 | 2,092     | 59.20% | 1,442               | 40.80% | 3,534           |
| 2010 | 2,309     | 61.87% | 1,423               | 38.13% | 3,732           |
| 2011 | 1,693     | 39.98% | 2,542               | 60.02% | 4,235           |
| 2012 | 2,726     | 58.60% | 1,926               | 41.40% | 4,652           |