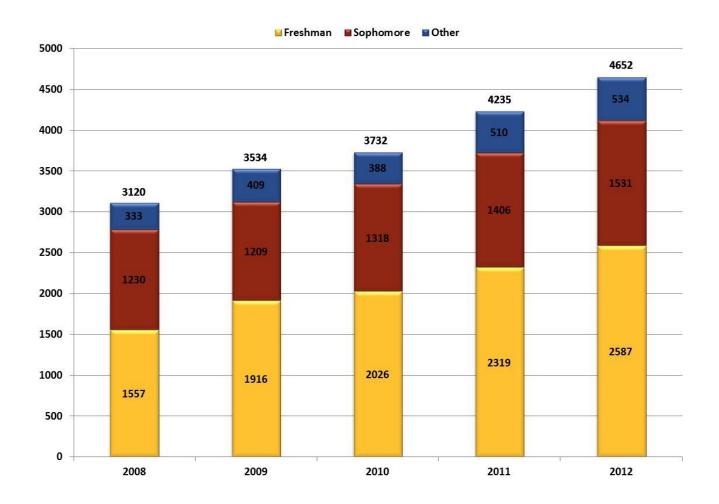

## TOTAL STUDENT POPULATION CLASS LEVEL

| Year | Fresh | man    | Sophor | nores  | Other |        | Total Headcount |
|------|-------|--------|--------|--------|-------|--------|-----------------|
| 2008 | 1,557 | 49.90% | 1,230  | 39.42% | 333   | 10.67% | 3,120           |
| 2009 | 1,916 | 54.22% | 1,209  | 34.21% | 409   | 11.57% | 3,534           |
| 2010 | 2,026 | 54.29% | 1,318  | 35.32% | 388   | 10.40% | 3,732           |
| 2011 | 2,319 | 54.76% | 1,406  | 33.20% | 510   | 12.04% | 4,235           |
| 2012 | 2,587 | 55.61% | 1,531  | 32.91% | 534   | 11.48% | 4,652           |