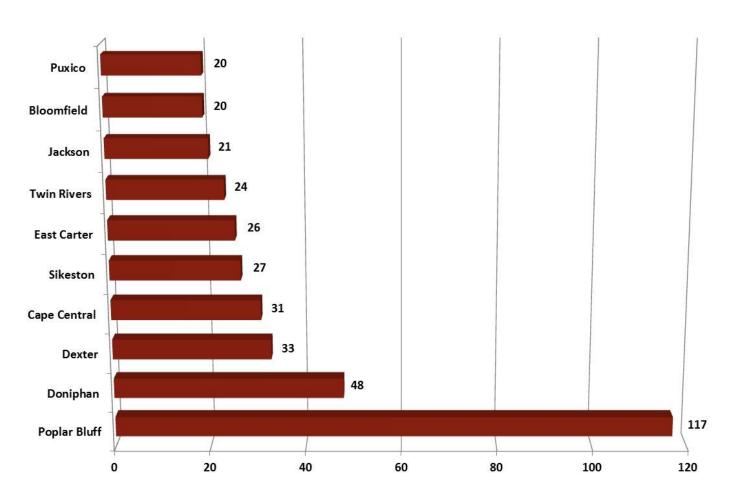

#### **Enrollment by Headcount**

May 2012 High School Graduates Enrolled in 12/Fall by High School

### RECENT HIGH SCHOOL GRADUATES

#### **IN-DISTRICT HIGH SCHOOLS**