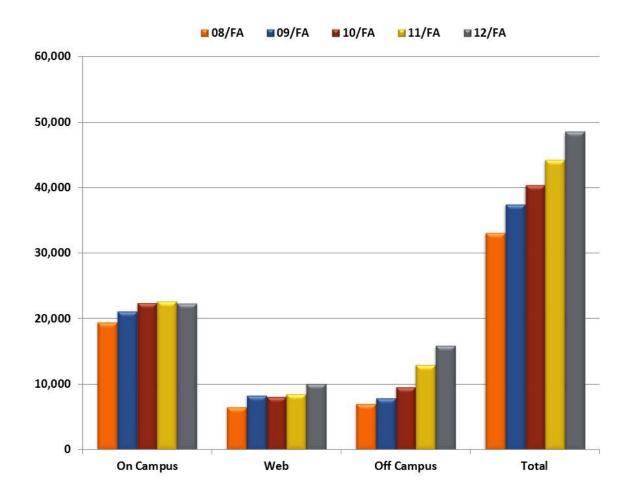

#### **TOTAL CREDIT HOURS**

|       | On Campus | Web    | Off Campus | Total  |
|-------|-----------|--------|------------|--------|
| 08/FA | 19,501    | 6,568  | 7,122      | 33,191 |
| 09/FA | 21,191    | 8,391  | 7,937      | 37,519 |
| 10/FA | 22,515    | 8,213  | 9,685      | 40,413 |
| 11/FA | 22,637    | 8,560  | 13,051     | 44,248 |
| 12/FA | 22,409    | 10,162 | 15,932     | 48,503 |