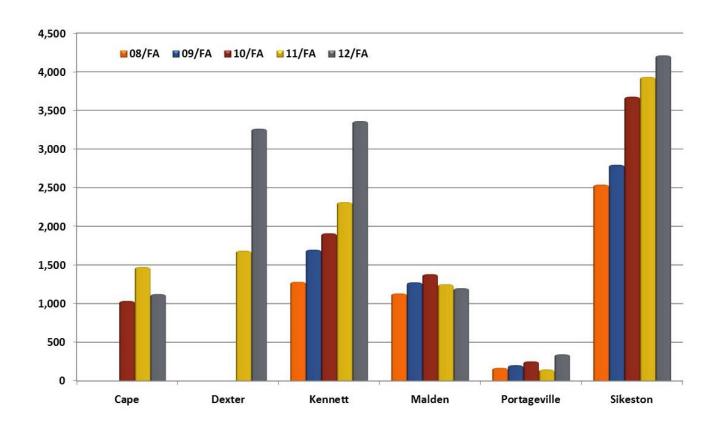

#### **OFF-CAMPUS CENTERS**

|       | CGPHE | Dexter | Kennett | Malden | Portageville | Sikeston |
|-------|-------|--------|---------|--------|--------------|----------|
| 08/FA |       |        | 1,282   | 1,131  | 169          | 2,539    |
| 09/FA |       |        | 1,697   | 1,275  | 203          | 2,796    |
| 10/FA | 1,034 |        | 1,909   | 1,380  | 253          | 3,676    |
| 11/FA | 1,473 | 1,683  | 2,312   | 1,251  | 147          | 3,931    |
| 12/FA | 1,123 | 3,262  | 3,361   | 1,199  | 343          | 4,211    |