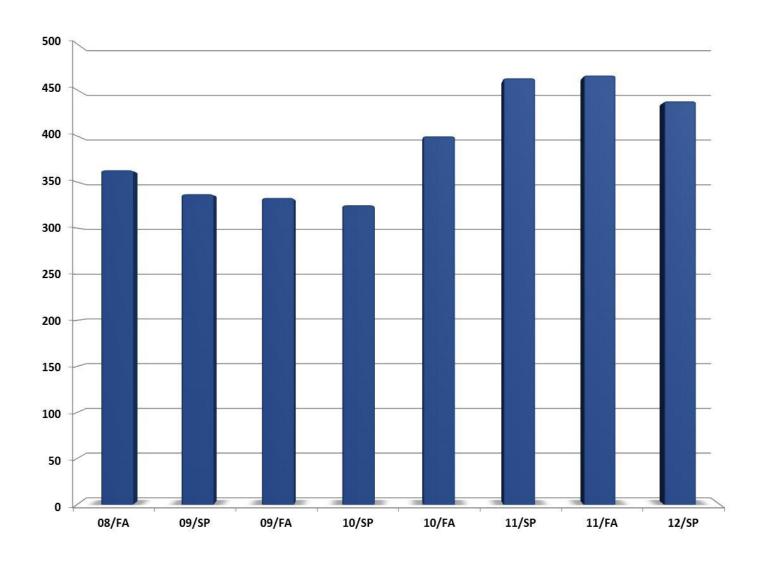

## STUDENT ACHIEVEMENT DEAN'S LIST\*

| 07/FA | 08/SP | 08/FA | 09/SP | 09/FA | 10/SP | 10/FA | 11/SP | 11/FA | 12/SP |
|-------|-------|-------|-------|-------|-------|-------|-------|-------|-------|
| 384   | 323   | 363   | 337   | 333   | 325   | 400   | 463   | 466   | 438   |

<sup>\*</sup>Students must be enrolled in 12 or more hours and earn a GPA of 3.5 or better.