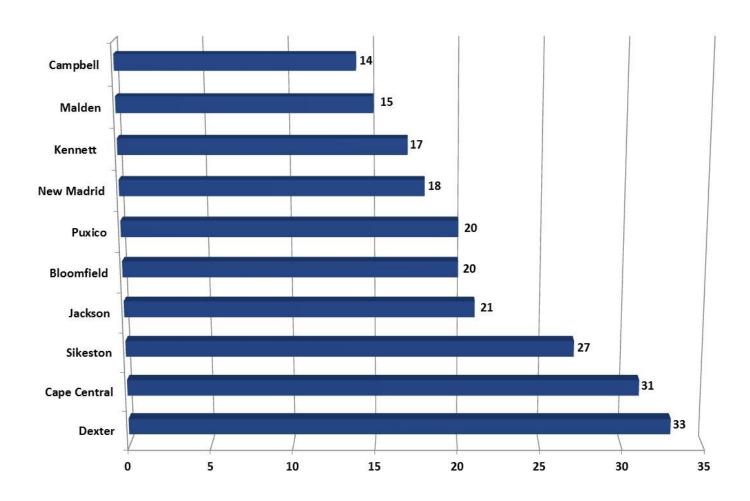

## RECENT HIGH SCHOOL GRADUATES OUT-OF-DISTRICT HIGH SCHOOLS

#### **Enrollment by Percentage of Graduating Class**

| High School         | # of 2012 Graduates<br>Enrolled | # of 2012<br>Graduates | % of 2012 Graduates<br>Enrolled | County         |
|---------------------|---------------------------------|------------------------|---------------------------------|----------------|
| Leopold             | 3                               | 14                     | 21%                             | Bollinger      |
| Meadow Heights *    | 3                               | 41                     | 7%                              | Bollinger      |
| Woodland *          | 1                               | 46                     | 2%                              | Bollinger      |
| Zalma*              | 6                               | 17                     | 35%                             | Bollinger      |
| Cape Central *      | 31                              | 301                    | 10%                             | Cape Girardeau |
| Delta R-5           | 2                               | 11                     | 18%                             | Cape Girardeau |
| Jackson*            | 21                              | 362                    | 6%                              | Cape Girardeau |
| Notre Dame          | 4                               | 131                    | 3%                              | Cape Girardeau |
| Oak Ridge*          | 1                               | 24                     | 4%                              | Cape Girardeau |
| Bunker *            | 1                               | 16                     | 6%                              | Dent           |
| Campbell            | 14                              | 47                     | 30%                             | Dunklin        |
| Clarkton *          | 3                               | 26                     | 12%                             | Dunklin        |
| Holcomb*            | 9                               | 44                     | 20%                             | Dunklin        |
| Kennett *           | 17                              | 102                    | 17%                             | Dunklin        |
| Malden *            | 15                              | 88                     | 17%                             | Dunklin        |
| Senath-Hornersville | 13                              | 36                     | 36%                             | Dunklin        |
| West Plains *       | 2                               | 236                    | 1%                              | Howell         |
| Fredericktown *     | 1                               | 135                    | 1%                              | Madison        |
| Charleston *        | 4                               | 62                     | 6%                              | Mississippi    |
| East Prairie*       | 13                              | 74                     | 18%                             | Mississippi    |
| Gideon *            | 7                               | 29                     | 24%                             | New Madrid     |
| New Madrid          | 18                              | 94                     | 19%                             | New Madrid     |
| Portageville*       | 9                               | 45                     | 20%                             | New Madrid     |
| Risco               | 5                               | 10                     | 50%                             | New Madrid     |

<sup>\*</sup> A+ School

Percentage of May 2012 High School Graduates
Enrolled in 12/Fall by High School