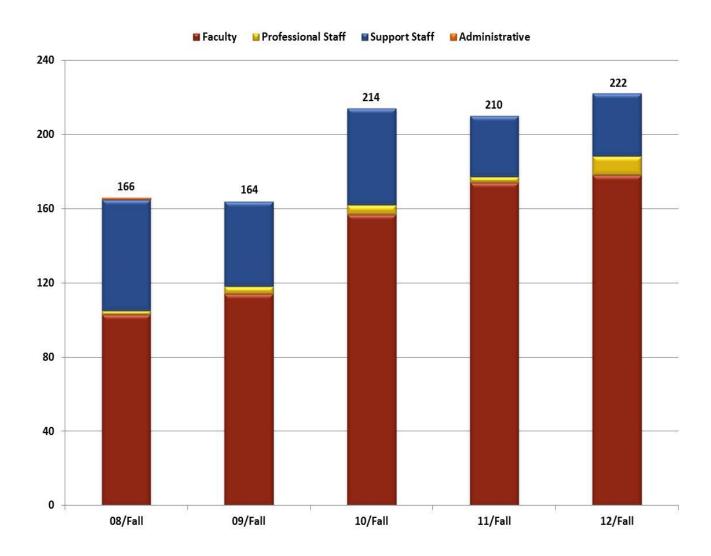

OURCES FULL-TIME EMPLOYEES



\*As of September 30

| Year    | Faculty | <b>Professional Staff</b> | Support Staff | Administrative | Total Headcount |
|---------|---------|---------------------------|---------------|----------------|-----------------|
| 08/Fall | 66      | 45                        | 61            | 4              | 176             |
| 09/Fall | 63      | 47                        | 58            | 3              | 171             |
| 10/Fall | 63      | 41                        | 54            | 3              | 161             |
| 11/Fall | 62      | 57                        | 50            | 3              | 172             |
| 12/Fall | 61      | 63                        | 43            | 3              | 170             |

## HUMAN RESOURCES PART-TIME EMPLOYEES



\*As of September 30

| Year    | Faculty | Professional Staff | Support Staff | Administrative | Total Headcount |
|---------|---------|--------------------|---------------|----------------|-----------------|
| 08/Fall | 103     | 2                  | 60            | 1              | 166             |
| 09/Fall | 114     | 4                  | 46            | 0              | 164             |
| 10/Fall | 157     | 5                  | 52            | 0              | 214             |
| 11/Fall | 174     | 3                  | 33            | 0              | 210             |
| 12/Fall | 178     | 10                 | 34            | 0              | 222             |

## **TUITION COMPARISON**



|                 | 03-04 | 04-05 | 05-06 | 06-07 | 07-08 | 08-09 | 09-10 | 10-11 | 11-1