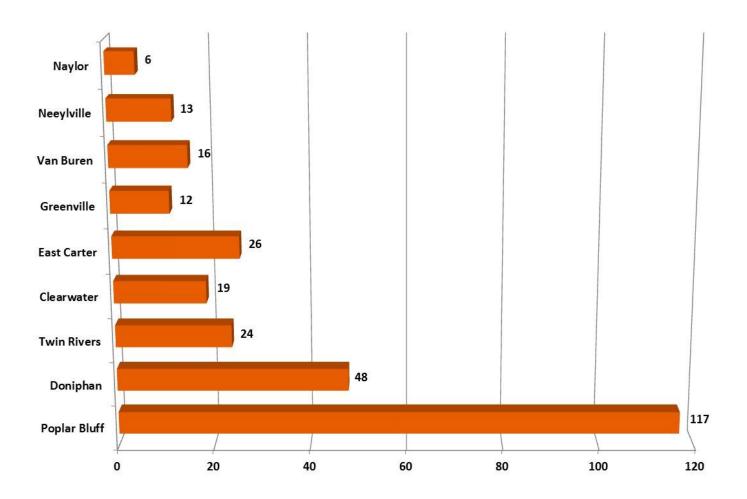

#### **OUT-OF-DISTRICT HIGH SCHOOLS**

#### **Enrollment by Headcount**

May 2012 High School Graduates Enrolled in 12/Fall by High School